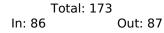

Wed Sep 14, 2022

PM Peak (4:45 PM - 5:45 PM) - Overall Peak Hour

All Classes (Lights, Articulated Trucks, Buses and Single-Unit Trucks)

All Movements

ID: 987718, Location: 39.959528, -82.918509

| Leg                            | Eastm  | oor Blvo | d  |       |       | Bexley | Park | c Rd  |    |       | Eastmo | oor Blv | d     |    |       | Bexley  | Park Rd |       |    |       |       |
|--------------------------------|--------|----------|----|-------|-------|--------|------|-------|----|-------|--------|---------|-------|----|-------|---------|---------|-------|----|-------|-------|
| Direction                      | Southl | bound    |    |       |       | Westbo | und  |       |    |       | Northb | oound   |       |    |       | Eastbou | ınd     |       |    |       |       |
| Time                           | R      | T        | L  | U     | App   | R      | T    | L     | U  | App   | R      | T       | L     | U  | Арр   | R       | T       | L     | U  | App   | Int   |
| 2022-09-14 4:45PM              | 0      | 22       | 0  | 1     | 23    | 0      | 0    | 0     | 0  | 0     | 0      | 18      | 1     | 0  | 19    | 1       | 1       | 1     | 0  | 3     | 45    |
| 5:00PM                         | 1      | 20       | 0  | 0     | 21    | 1      | 0    | 0     | 0  | 1     | 1      | 20      | 1     | 0  | 22    | 1       | 1       | 3     | 0  | 5     | 49    |
| 5:15PM                         | 0      | 23       | 0  | 0     | 23    | 0      | 0    | 0     | 0  | 0     | 0      | 22      | 0     | 0  | 22    | 1       | 0       | 2     | 0  | 3     | 48    |
| 5:30PM                         | 2      | 17       | 0  | 0     | 19    | 0      | 0    | 1     | 0  | 1     | 1      | 19      | 1     | 0  | 21    | 0       | 0       | 0     | 0  | 0     | 41    |
| Total                          | 3      | 82       | 0  | 1     | 86    | 1      | 0    | 1     | 0  | 2     | 2      | 79      | 3     | 0  | 84    | 3       | 2       | 6     | 0  | 11    | 183   |
| % Approach                     | 3.5%   | 95.3%    | 0% | 1.2%  | -     | 50.0%  | 0%   | 50.0% | 0% | -     | 2.4%   | 94.0%   | 3.6%  | 0% | -     | 27.3%   | 18.2%   | 54.5% | 0% | -     | -     |
| % Total                        | 1.6%   | 44.8%    | 0% | 0.5%  | 47.0% | 0.5%   | 0%   | 0.5%  | 0% | 1.1%  | 1.1%   | 43.2%   | 1.6%  | 0% | 45.9% | 1.6%    | 1.1%    | 3.3%  | 0% | 6.0%  | -     |
| PHF                            | 0.375  | 0.891    | -  | 0.250 | 0.935 | 0.250  | -    | 0.250 | -  | 0.500 | 0.500  | 0.898   | 0.750 | -  | 0.955 | 0.750   | 0.500   | 0.500 | -  | 0.550 | 0.934 |
| Lights                         | 3      | 80       | 0  | 1     | 84    | 1      | 0    | 1     | 0  | 2     | 2      | 79      | 3     | 0  | 84    | 3       | 2       | 6     | 0  | 11    | 181   |
| % Lights                       | 100%   | 97.6%    | 0% | 100%  | 97.7% | 100%   | 0%   | 100%  | 0% | 100%  | 100%   | 100%    | 100%  | 0% | 100%  | 100%    | 100%    | 100%  | 0% | 100%  | 98.9% |
| Articulated Trucks             | 0      | 0        | 0  | 0     | 0     | 0      | 0    | 0     | 0  | 0     | 0      | 0       | 0     | 0  | 0     | 0       | 0       | 0     | 0  | 0     | 0     |
| % Articulated Trucks           | 0%     | 0%       | 0% | 0%    | 0%    | 0%     | 0%   | 0%    | 0% | 0%    | 0%     | 0%      | 0%    | 0% | 0%    | 0%      | 0%      | 0%    | 0% | 0%    | 0%    |
| Buses and Single-Unit Trucks   | 0      | 2        | 0  | 0     | 2     | 0      | 0    | 0     | 0  | 0     | 0      | 0       | 0     | 0  | 0     | 0       | 0       | 0     | 0  | 0     | 2     |
| % Buses and Single-Unit Trucks | 0%     | 2.4%     | 0% | 0%    | 2.3%  | 0%     | 0%   | 0%    | 0% | 0%    | 0%     | 0%      | 0%    | 0% | 0%    | 0%      | 0%      | 0%    | 0% | 0%    | 1.1%  |

<sup>\*</sup>L: Left, R: Right, T: Thru, U: U-Turn

Wed Sep 14, 2022

PM Peak (4:45 PM - 5:45 PM) - Overall Peak Hour

All Classes (Lights, Articulated Trucks, Buses and Single-Unit Trucks)

All Movements

ID: 987718, Location: 39.959528, -82.918509