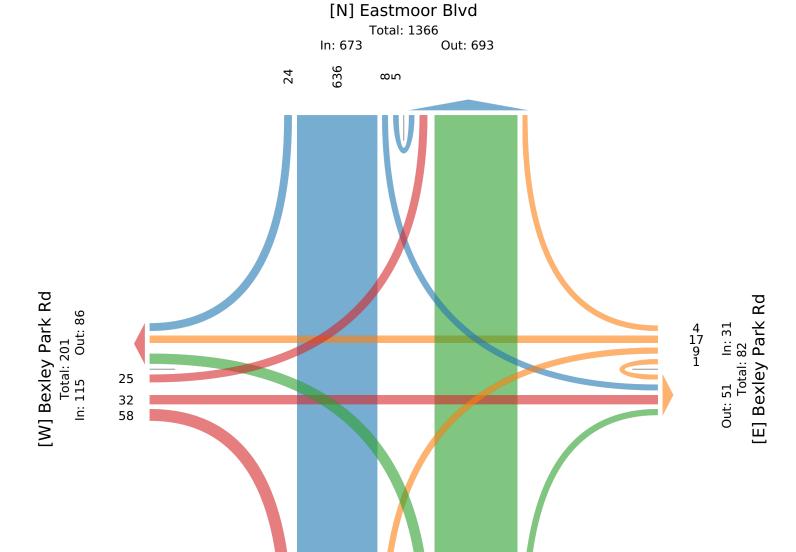

All Movements

ID: 987718, Location: 39.959528, -82.918509

| ID: 987718, Location   | _  |               |          |   | 1050 | <del></del> | n 1 n                 | 1.77 |   |   |     | l= .               | D1 1     |   |   |          | D 1 D                  | 1.7.1 |   |   |     |          |
|------------------------|----|---------------|----------|---|------|-------------|-----------------------|------|---|---|-----|--------------------|----------|---|---|----------|------------------------|-------|---|---|-----|----------|
| Leg<br>Direction       |    | tmoo<br>ithbo | or Blvd  |   |      |             | Bexley Pa<br>Westbour |      |   |   |     | Eastmoo<br>Northbo |          |   |   |          | Bexley Pa<br>Eastbound |       |   |   |     |          |
| Time                   | _  | R             | Т        | L | U    | App         | R                     | T    | L | U | App |                    | Т        | L | U | App      | R                      | T     | L | U | Арр | Int      |
| 2022-09-14 7:00AM      | _  | 0             | 3        | 0 | 1    | 4           |                       | 0    | 0 | 0 | 0   |                    | 7        | 1 | 0 | 8        | 2                      | 1     | 2 | 0 | 5   | 17       |
| 7:15AM                 | _  | 0             | 11       | 0 | 0    | 11          |                       | 1    | 0 | 0 | 2   |                    | 10       | 2 | 1 | 13       | 6                      | 0     | 0 | 0 | 6   | 32       |
| 7:30AM                 | +- | 1             | 15       | 0 | 0    | 16          |                       | 0    | 0 | 0 | 0   |                    | 10       | 5 | 0 | 15       | 2                      | 0     | 1 | 0 | 3   | 34       |
| 7:45AM                 | 1  | 2             | 16       | 0 | 0    | 18          |                       | 0    | 0 | 0 | 0   | 0                  | 14       | 0 | 0 | 14       | 3                      | 3     | 1 | 0 | 7   | 39       |
| Hourly Tota            | 1  | 3             | 45       | 0 | 1    | 49          | 1                     | 1    | 0 | 0 | 2   | 0                  | 41       | 8 | 1 | 50       | 13                     | 4     | 4 | 0 | 21  | 122      |
| 8:00AM                 | 1  | 2             | 9        | 0 | 0    | 11          | 0                     | 2    | 0 | 0 | 2   | 0                  | 10       | 1 | 0 | 11       | 2                      | 2     | 0 | 0 | 4   | 28       |
| 8:15AM                 | 1  | 1             | 12       | 0 | 0    | 13          | 0                     | 0    | 0 | 0 | 0   | 0                  | 5        | 1 | 0 | 6        | 1                      | 0     | 0 | 0 | 1   | 20       |
| 8:30AM                 | 1  | 1             | 11       | 0 | 0    | 12          | 0                     | 0    | 0 | 0 | 0   | 0                  | 11       | 1 | 0 | 12       | 2                      | 0     | 0 | 0 | 2   | 26       |
| 8:45AM                 | 1  | 0             | 13       | 1 | 1    | 15          | 0                     | 1    | 0 | 0 | 1   | 0                  | 17       | 3 | 0 | 20       | 1                      | 0     | 1 | 0 | 2   | 38       |
| Hourly Tota            | l  | 4             | 45       | 1 | 1    | 51          | 0                     | 3    | 0 | 0 | 3   | 0                  | 43       | 6 | 0 | 49       | 6                      | 2     | 1 | 0 | 9   | 112      |
| 9:00AM                 | 1  | 0             | 12       | 0 | 0    | 12          | 0                     | 1    | 0 | 0 | 1   | 0                  | 9        | 1 | 0 | 10       | 1                      | 1     | 0 | 0 | 2   | 25       |
| 9:15AM                 | 1  | 1             | 8        | 0 | 0    | 9           | 0                     | 0    | 0 | 0 | 0   | 0                  | 10       | 0 | 0 | 10       | 1                      | 1     | 0 | 0 | 2   | 21       |
| 9:30AM                 | 1  | 1             | 9        | 0 | 0    | 10          | 0                     | 0    | 0 | 0 | 0   |                    | 10       | 1 | 0 | 12       | 0                      | 2     | 0 | 0 | 2   | 24       |
| 9:45AM                 | 1  | 0             | 9        | 0 | 0    | 9           | 0                     | 2    | 0 | 0 | 2   |                    | 16       | 1 | 0 | 17       | 1                      | 1     | 0 | 0 | 2   | 30       |
| Hourly Tota            | l  | 2             | 38       | 0 | 0    | 40          |                       | 3    | 0 | 0 | 3   |                    | 45       | 3 | 0 | 49       | 3                      | 5     | 0 | 0 | 8   | 100      |
| 10:00AM                | _  | 1             | 8        | 0 | 0    | 9           |                       | 0    | 1 | 0 | 1   |                    | 10       | 1 | 0 | 11       | 1                      | 0     | 1 | 0 | 2   | 23       |
| 10:15AM                |    | 0             | 6        | 0 | 0    | 6           |                       | 0    | 0 | 0 | 0   |                    | 8        | 0 | 0 | 8        | 1                      | 0     | 2 | 0 | 3   | 17       |
| 10:30AM                | _  | 0             | 9        | 0 | 0    | 9           |                       | 1    | 0 | 0 | 1   |                    | 9        | 0 | 0 | 10       | 3                      | 0     | 3 | 0 | 6   | 26       |
| 10:45AM                |    | 0             | 11       | 2 | 0    | 13          |                       | 0    | 0 | 0 | 0   |                    | 11       | 1 | 0 | 12       | 1                      | 2     | 0 | 0 | 3   | 28       |
| Hourly Tota            | -  | 1             | 34       | 2 | 0    | 37          | 0                     | 1    | 1 | 0 | 2   |                    | 38       | 2 | 0 | 41       | 6                      | 2     | 6 | 0 | 14  | 94<br>20 |
| 11:00AM                | -  | 1             | 7        | 0 | 0    | 8           |                       | 0    | 0 | 0 | 0   |                    | 9        | 0 | 0 | 11       | 0                      | 1     |   | 0 | 1   |          |
| 11:15AM                | +  | 0             | 13<br>13 | 0 | 0    | 13          |                       | 0    | 0 | 0 | 0   |                    | 14       | 0 | 0 | 14       | 0                      | 0     | 0 | 0 | 0   | 27<br>29 |
| 11:30AM                |    | 0             |          | 0 | 0    | 13          |                       | 0    | 0 | 0 |     |                    | 13       | 2 | 0 | 15       | 0                      | 1     | 0 | 0 | 1   | 29       |
| 11:45AM<br>Hourly Tota |    | 1             | 10<br>43 | 2 | 0    | 12<br>46    |                       | 0    | 0 | 0 | 0   |                    | 13<br>49 | 3 | 0 | 15<br>55 | 0                      | 2     | 1 | 0 | 3   | 104      |
| 12:00PM                | -  | 0             | 7        | 0 | 0    | 7           | 0                     | 0    | 0 | 0 | 0   |                    | 9        | 2 | 0 | 11       | 3                      | 0     | 0 | 0 | 3   | 21       |
| 12:15PM                |    | 1             | 13       | 1 | 0    | 15          |                       | 0    | 0 | 0 | 0   |                    | 14       | 0 | 0 | 14       | 2                      | 1     | 0 | 0 | 3   | 32       |
| 12:30PM                | _  | 0             | 15       | 0 | 0    | 15          |                       | 1    | 1 | 0 | 2   |                    | 8        | 1 | 0 | 9        | 0                      | 0     | 0 | 0 | 0   | 26       |
| 12:45PM                | +- | 0             | 18       | 0 | 0    | 18          |                       | 0    | 0 | 1 | 1   |                    | 8        | 0 | 0 | 8        | 0                      | 0     | 0 | 0 | 0   | 27       |
| Hourly Tota            | -  | 1             | 53       | 1 | 0    | 55          |                       | 1    | 1 | 1 | 3   |                    | 39       | 3 | 0 | 42       | 5                      | 1     | 0 | 0 | 6   | 106      |
| 1:00PM                 |    | 0             | 15       | 0 | 0    | 15          | 0                     | 0    | 0 | 0 | 0   |                    | 17       | 0 | 0 | 18       | 0                      | 1     | 1 | 0 | 2   | 35       |
| 1:15PM                 |    | 0             | 13       | 0 | 0    | 13          |                       | 0    | 0 | 0 | 1   |                    | 13       | 0 | 1 | 14       | 1                      | 0     | 0 | 0 | 1   | 29       |
| 1:30PM                 | 1  | 0             | 9        | 0 | 0    | 9           |                       | 0    | 1 | 0 | 1   |                    | 11       | 0 | 0 | 11       | 1                      | 0     | 1 | 0 | 2   | 23       |
| 1:45PM                 | 1  | 0             | 11       | 0 | 0    | 11          | 0                     | 0    | 0 | 0 | 0   |                    | 14       | 1 | 0 | 15       | 1                      | 0     | 0 | 0 | 1   | 27       |
| Hourly Tota            | 1  | 0             | 48       | 0 | 0    | 48          | 1                     | 0    | 1 | 0 | 2   | 1                  | 55       | 1 | 1 | 58       | 3                      | 1     | 2 | 0 | 6   | 114      |
| 2:00PM                 | 1  | 0             | 18       | 0 | 0    | 18          | 1                     | 0    | 0 | 0 | 1   | 0                  | 15       | 2 | 0 | 17       | 1                      | 0     | 1 | 0 | 2   | 38       |
| 2:15PM                 | 1  | 1             | 10       | 0 | 0    | 11          | 0                     | 1    | 0 | 0 | 1   | 0                  | 14       | 0 | 0 | 14       | 0                      | 0     | 0 | 0 | 0   | 26       |
| 2:30PM                 | 1  | 0             | 19       | 0 | 1    | 20          | 0                     | 1    | 0 | 0 | 1   | 0                  | 12       | 2 | 0 | 14       | 2                      | 1     | 0 | 0 | 3   | 38       |
| 2:45PM                 | 1  | 4             | 12       | 1 | 1    | 18          | 0                     | 2    | 0 | 0 | 2   | 0                  | 20       | 2 | 1 | 23       | 0                      | 0     | 0 | 0 | 0   | 43       |
| Hourly Tota            | l  | 5             | 59       | 1 | 2    | 67          | 1                     | 4    | 0 | 0 | 5   | 0                  | 61       | 6 | 1 | 68       | 3                      | 1     | 1 | 0 | 5   | 145      |
| 3:00PM                 | 1  | 1             | 16       | 0 | 0    | 17          | 0                     | 0    | 0 | 0 | 0   | 0                  | 19       | 3 | 1 | 23       | 4                      | 3     | 0 | 0 | 7   | 47       |
| 3:15PM                 | 1  | 0             | 19       | 0 | 0    | 19          | 0                     | 1    | 1 | 0 | 2   | 0                  | 22       | 0 | 0 | 22       | 1                      | 1     | 1 | 0 | 3   | 46       |
| 3:30PM                 | 1  | 1             | 13       | 0 | 0    | 14          |                       | 0    | 0 | 0 | 0   |                    | 14       | 1 | 0 | 15       | 0                      | 2     | 1 | 0 | 3   | 32       |
| 3:45PM                 | -  | 0             | 16       | 0 | 0    | 16          |                       | 0    | 0 | 0 | 0   |                    | 18       | 1 | 0 | 20       | 1                      | 1     |   | 0 | 2   | 38       |
| Hourly Tota            | -  | 2             | 64       | 0 | 0    | 66          |                       | 1    | 1 | 0 | 2   |                    | 73       | 5 | 1 | 80       | 6                      | 7     | 2 |   | 15  | 163      |
| 4:00PM                 | -  | 0             | 18       | 1 | 0    | 19          |                       | 1    | 1 | 0 | 2   |                    | 17       | 0 | 0 | 17       | 2                      | 1     | 0 |   | 3   | 41       |
| 4:15PM                 | -  | 0             | 21       | 0 | 0    | 21          | 0                     | 1    | 1 | 0 | 2   |                    | 19       | 0 | 0 | 19       | 1                      | 0     | 0 |   | 1   | 43       |
| 4:30PM                 | _  | 1             | 12       | 0 | 0    | 13          |                       | 0    | 0 | 0 | 0   |                    | 20       | 1 | 0 | 21       | 1                      | 0     | 0 |   | 1   | 35       |
| 4:45PM                 | -  | 0             | 22       | 0 | 1    | 23          |                       | 0    | 0 | 0 | 0   |                    | 18       | 1 | 0 | 19       | 1                      | 1     | 1 |   | 3   | 45       |
| Hourly Tota            |    | 1             | 73       | 1 | 1    | 76          |                       | 2    | 2 | 0 | 4   |                    | 74       | 2 | 0 | 76       | 5                      | 2     | 1 |   | 8   | 164      |
| 5:00PM                 | _  | 1             | 20       | 0 | 0    | 21          | 1                     | 0    | 0 | 0 | 1   |                    | 20       | 1 | 0 | 22       | 1                      | 1     | 3 | 0 | 5   | 49       |
| 5:15PM                 | +- | 0             | 23       | 0 | 0    | 23          |                       | 0    | 0 | 0 | 0   |                    | 22       | 0 | 0 | 22       | 1                      | 0     |   | 0 | 3   | 48       |
| 5:30PM                 |    | 2             | 17       | 0 | 0    | 19          |                       | 0    | 1 | 0 | 1   | 1                  | 19       | 1 | 0 | 21       | 0                      | 0     | 0 | 0 | 0   | 41       |
| 5:45PM                 | 1  | 1             | 19       | 0 | 0    | 20          | 0                     | 0    | 1 | 0 | 1   | 0                  | 22       | 0 | 0 | 22       | 1                      | 0     | 0 | 0 | 1   | 44       |

| Leg                     | Eastm | oor Blv | ď     |        |       | Bexley | Park Ro | 1     |      |       | Eastm | oor Blv | 'd    |      |       | Bexley | Park R | d     |      |       |       |
|-------------------------|-------|---------|-------|--------|-------|--------|---------|-------|------|-------|-------|---------|-------|------|-------|--------|--------|-------|------|-------|-------|
| Direction               | South | bound   |       |        |       | Westbo | und     |       |      |       | North | ound    |       |      |       | Eastbo | und    |       |      |       |       |
| Time                    | R     | T       | L     | U      | App   | R      | T       | L     | U    | App   | R     | T       | L     | U    | App   | R      | T      | L     | U    | App   | Int   |
| Hourly Total            | 4     | 79      | 0     | 0      | 83    | 1      | 0       | 2     | 0    | 3     | 2     | 83      | 2     | 0    | 87    | 3      | 1      | 5     | 0    | 9     | 182   |
| 6:00PM                  | 0     | 20      | 0     | 0      | 20    | 0      | 0       | 1     | 0    | 1     | 1     | 11      | 2     | 0    | 14    | 3      | 1      | 1     | 0    | 5     | 40    |
| 6:15PM                  | 0     | 16      | 0     | 0      | 16    | 0      | 0       | 0     | 0    | 0     | 0     | 12      | 1     | 0    | 13    | 2      | 0      | 0     | 0    | 2     | 31    |
| 6:30PM                  | 0     | 12      | 0     | 0      | 12    | 0      | 1       | 0     | 0    | 1     | 0     | 24      | 0     | 0    | 24    | 0      | 0      | 1     | 0    | 1     | 38    |
| 6:45PM                  | 0     | 7       | 0     | 0      | 7     | 0      | 0       | 0     | 0    | 0     | 0     | 11      | 1     | 0    | 12    | 0      | 3      | 0     | 0    | 3     | 22    |
| Hourly Total            | 0     | 55      | 0     | 0      | 55    | 0      | 1       | 1     | 0    | 2     | 1     | 58      | 4     | 0    | 63    | 5      | 4      | 2     | 0    | 11    | 131   |
| Total                   | 24    | 636     | 8     | 5      | 673   | 4      | 17      | 9     | 1    | 31    | 10    | 659     | 45    | 4    | 718   | 58     | 32     | 25    | 0    | 115   | 1537  |
| % Approach              | 3.6%  | 94.5%   | 1.2%  | 0.7%   | -     | 12.9%  | 54.8% 2 | 29.0% | 3.2% | -     | 1.4%  | 91.8%   | 6.3%  | 0.6% | -     | 50.4%  | 27.8%  | 21.7% | 0%   | -     | -     |
| % Total                 | 1.6%  | 41.4%   | 0.5%  | 0.3%   | 43.8% | 0.3%   | 1.1%    | 0.6%  | 0.1% | 2.0%  | 0.7%  | 42.9%   | 2.9%  | 0.3% | 46.7% | 3.8%   | 2.1%   | 1.6%  | 0%   | 7.5%  | -     |
| Lights                  | 24    | 629     | 7     | 5      | 665   | 4      | 17      | 8     | 0    | 29    | 10    | 646     | 43    | 4    | 703   | 56     | 32     | 24    | 0    | 112   | 1509  |
| % Lights                | 100%  | 98.9%   | 87.5% | 100% 9 | 98.8% | 100%   | 100% 8  | 38.9% | 0%   | 93.5% | 100%  | 98.0%   | 95.6% | 100% | 97.9% | 96.6%  | 100%   | 96.0% | 0% 9 | 97.4% | 98.2% |
| Articulated Trucks      | 0     | 1       | 0     | 0      | 1     | 0      | 0       | 1     | 0    | 1     | 0     | 1       | 0     | 0    | 1     | 1      | 0      | 0     | 0    | 1     | 4     |
| % Articulated Trucks    | 0%    | 0.2%    | 0%    | 0%     | 0.1%  | 0%     | 0% 1    | 11.1% | 0%   | 3.2%  | 0%    | 0.2%    | 0%    | 0%   | 0.1%  | 1.7%   | 0%     | 0%    | 0%   | 0.9%  | 0.3%  |
| Buses and Single-Unit   |       |         |       |        |       |        |         |       |      |       |       |         |       |      |       |        |        |       |      |       |       |
| Trucks                  | 0     | 6       | 1     | 0      | 7     | 0      | 0       | 0     | 1    | 1     | 0     | 12      | 2     | 0    | 14    | 1      | 0      | 1     | 0    | 2     | 24    |
| % Buses and Single-Unit |       |         |       |        |       |        |         |       |      |       |       |         |       |      |       |        |        |       |      |       |       |
| Trucks                  | 0%    | 0.9%    | 12.5% | 0%     | 1.0%  | 0%     | 0%      | 0%    | 100% | 3.2%  | 0%    | 1.8%    | 4.4%  | 0%   | 1.9%  | 1.7%   | 0%     | 4.0%  | 0%   | 1.7%  | 1.6%  |

<sup>\*</sup>L: Left, R: Right, T: Thru, U: U-Turn

Wed Sep 14, 2022

Full Length (7 AM-7 PM)

All Classes (Lights, Articulated Trucks, Buses and Single-Unit Trucks)

All Movements

ID: 987718, Location: 39.959528, -82.918509

Out: 707 In: 718 Total: 1425 [S] Eastmoor Blvd

629

10

3 of 9

Wed Sep 14, 2022

AM Peak (7:15 AM - 8:15 AM)

All Classes (Lights, Articulated Trucks, Buses and Single-Unit Trucks)

All Movements