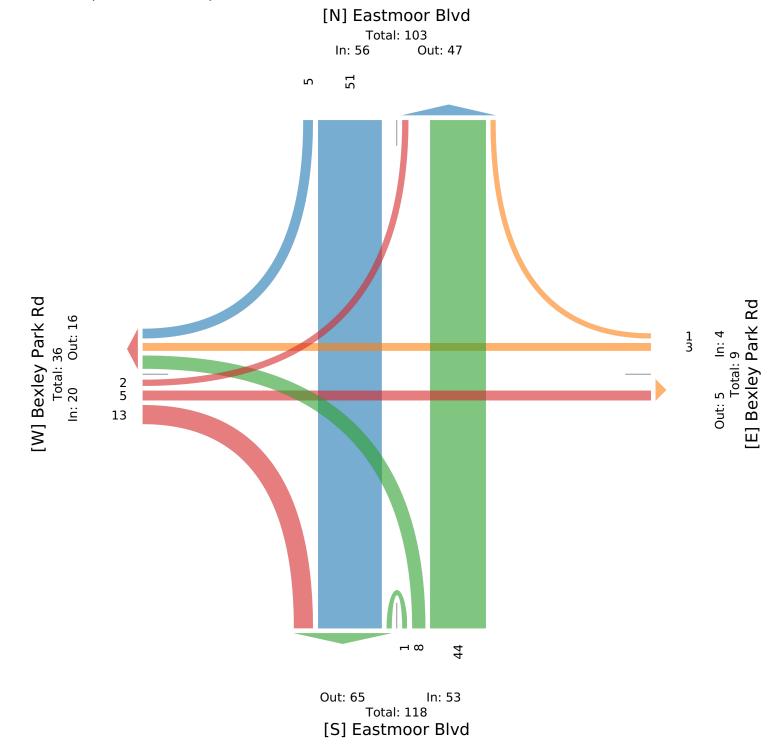

ID: 987718, Location: 39.959528, -82.918509

5085 Reed Rd, Columbus, OH, 43220, US

| Leg                            | Eastm | oor Blv | d  |      |       | Bexley | Park Rd |    |    |       | East | moor B | lvd   |       |       | Bexley  | Park Ro | l     |    |       |       |
|--------------------------------|-------|---------|----|------|-------|--------|---------|----|----|-------|------|--------|-------|-------|-------|---------|---------|-------|----|-------|-------|
| Direction                      | South | oound   |    |      |       | Westbo | und     |    |    |       | Nor  | hbound |       |       |       | Eastbou | nd      |       |    |       |       |
| Time                           | R     | T       | L  | U    | App   | R      | T       | L  | U  | App   | R    | T      | L     | U     | App   | R       | T       | L     | U  | App   | Int   |
| 2022-09-14 7:15AM              | 0     | 11      | 0  | 0    | 11    | 1      | 1       | 0  | 0  | 2     | 0    | 10     | 2     | 1     | 13    | 6       | 0       | 0     | 0  | 6     | 32    |
| 7:30AM                         | 1     | 15      | 0  | 0    | 16    | 0      | 0       | 0  | 0  | 0     | 0    | 10     | 5     | 0     | 15    | 2       | 0       | 1     | 0  | 3     | 34    |
| 7:45AM                         | 2     | 16      | 0  | 0    | 18    | 0      | 0       | 0  | 0  | 0     | 0    | 14     | 0     | 0     | 14    | 3       | 3       | 1     | 0  | 7     | 39    |
| 8:00AM                         | 2     | 9       | 0  | 0    | 11    | 0      | 2       | 0  | 0  | 2     | 0    | 10     | 1     | 0     | 11    | 2       | 2       | 0     | 0  | 4     | 28    |
| Total                          | 5     | 51      | 0  | 0    | 56    | 1      | 3       | 0  | 0  | 4     | 0    | 44     | 8     | 1     | 53    | 13      | 5       | 2     | 0  | 20    | 133   |
| % Approach                     | 8.9%  | 91.1%   | 0% | 0%   | -     | 25.0%  | 75.0%   | 0% | 0% | -     | 0%   | 83.0%  | 15.1% | 1.9%  | -     | 65.0%   | 25.0%   | 10.0% | 0% | -     | -     |
| % Total                        | 3.8%  | 38.3%   | 0% | 0% - | 42.1% | 0.8%   | 2.3%    | 0% | 0% | 3.0%  | 0%   | 33.1%  | 6.0%  | 0.8%  | 39.8% | 9.8%    | 3.8%    | 1.5%  | 0% | 15.0% | -     |
| PHF                            | 0.625 | 0.797   | -  | -    | 0.778 | 0.250  | 0.375   | -  | -  | 0.500 | -    | 0.786  | 0.400 | 0.250 | 0.883 | 0.542   | 0.417   | 0.500 | -  | 0.714 | 0.853 |
| Lights                         | 5     | 49      | 0  | 0    | 54    | 1      | 3       | 0  | 0  | 4     | 0    | 43     | 8     | 1     | 52    | 13      | 5       | 1     | 0  | 19    | 129   |
| % Lights                       | 100%  | 96.1%   | 0% | 0%   | 96.4% | 100%   | 100%    | 0% | 0% | 100%  | 0%   | 97.7%  | 100%  | 100%  | 98.1% | 100%    | 100%    | 50.0% | 0% | 95.0% | 97.0% |
| Articulated Trucks             | 0     | 0       | 0  | 0    | 0     | 0      | 0       | 0  | 0  | 0     | 0    | 1      | 0     | 0     | 1     | 0       | 0       | 0     | 0  | 0     | 1     |
| % Articulated Trucks           | 0%    | 0%      | 0% | 0%   | 0%    | 0%     | 0%      | 0% | 0% | 0%    | 0%   | 2.3%   | 0%    | 0%    | 1.9%  | 0%      | 0%      | 0%    | 0% | 0%    | 0.8%  |
| Buses and Single-Unit Trucks   | 0     | 2       | 0  | 0    | 2     | 0      | 0       | 0  | 0  | 0     | 0    | 0      | 0     | 0     | 0     | 0       | 0       | 1     | 0  | 1     | 3     |
| % Buses and Single-Unit Trucks | 0%    | 3.9%    | 0% | 0%   | 3.6%  | 0%     | 0%      | 0% | 0% | 0%    | 0%   | 0%     | 0%    | 0%    | 0%    | 0%      | 0%      | 50.0% | 0% | 5.0%  | 2.3%  |

<sup>\*</sup>L: Left, R: Right, T: Thru, U: U-Turn

Wed Sep 14, 2022

AM Peak (7:15 AM - 8:15 AM)

All Classes (Lights, Articulated Trucks, Buses and Single-Unit Trucks)

All Movements

ID: 987718, Location: 39.959528, -82.918509