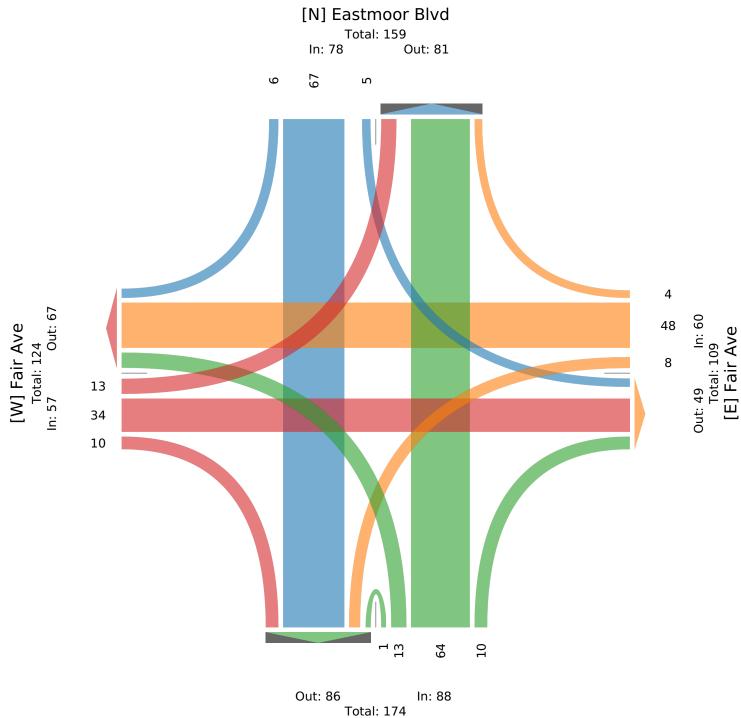

Total: 170 [S] Eastmoor Blvd

Wed Sep 14, 2022

Full Length (7 AM-7 PM)

All Classes (Lights, Articulated Trucks, Buses and Single-Unit Trucks)

All Movements

ID: 989455, Location: 39.961432, -82.9183

| Leg               | Eastmoo |         |   |   |          | Fair Ave |    |    |   |         | Eastmoo |         |    |   |          | Fair Ave |    |    |   |         |          |
|-------------------|---------|---------|---|---|----------|----------|----|----|---|---------|---------|---------|----|---|----------|----------|----|----|---|---------|----------|
| Direction         | Southbo |         |   |   |          | Westbou  |    |    |   |         | Northbo |         |    |   | _        | Eastbour |    |    |   |         |          |
| Time              | R       | T       | L | U | App      | R        | T  | L  | U | App     | R       | Т       | L  | U | App      | R        | T  | L  | U | App     |          |
| 2022-09-14 7:00AM | 2       | 3       | 0 | 0 | 5        | 0        | 14 | 0  | 0 | 14      | 2       | 6       | 3  | 0 | 11       | 0        | 6  | 2  | 0 | 8       | 38       |
| 7:15AM            | 1       | 9       | 1 | 0 | 11       | 0        | 14 | 3  | 0 | 17      | 1       | 6       | 3  | 0 | 10       | 3        | 13 | 1  | 0 | 17      | 55       |
| 7:30AM            | 4       | 5       | 1 | 0 | 10       | 3        | 6  | 2  | 0 | 11      | 3       | 9       | 2  | 0 | 14       | 1        | 3  | 5  | 0 | 9       | 44       |
| 7:45AM            | 9       | 8       | 0 | 0 | 17       | 1        | 9  | 3  | 0 | 13      | 0       | 17      | 3  | 1 | 21       | 3        | 11 | 3  | 0 | 17      | 68       |
| Hourly Total      | 16      | 25      | 2 | 0 | 43       | 4        | 43 | 8  | 0 | 55      | 6       | 38      | 11 | 1 | 56       | 7        | 33 | 11 | 0 | 51      | 205      |
| 8:00AM            | 2       | 8       | 2 | 0 | 12       | 1        | 7  | 1  | 0 | 9       | 0       | 8       | 1  | 0 | 9        | 3        | 6  | 1  | 0 | 10      | 40       |
| 8:15AM            | 3       | 9       | 0 | 0 | 12       | 1        | 7  | 1  | 0 | 9       | 2       | 2       | 0  | 0 | 4        | 0        | 11 | 1  | 0 | 12      | 37       |
| 8:30AM            | 0       | 9       | 0 | 0 | 9        | 2        | 7  | 0  | 0 | 9       | 1       | 9       | 0  | 0 | 10       | 2        | 11 | 2  | 0 | 15      | 43       |
| 8:45AM            | 3       | 10      | 2 | 0 | 15       | 1        | 8  | 1  | 0 | 10      | 4       | 15      | 2  | 0 | 21       | 5        | 9  | 2  | 0 | 16      | 62       |
| Hourly Total      | 8       | 36      | 4 | 0 | 48       | 5        | 29 | 3  | 0 | 37      | 7       | 34      | 3  | 0 | 44       | 10       | 37 | 6  | 0 | 53      | 182      |
| 9:00AM            | 2       | 7       | 0 | 0 | 9        | 0        | 5  | 0  | 0 | 5       | 3       | 5       | 0  | 0 | 8        | 2        | 5  | 0  | 0 | 7       | 29       |
| 9:15AM            | 1       | 8       | 0 | 0 | 9        | 1        | 3  | 0  | 0 | 4       | 0       | 11      | 0  | 0 | 11       | 2        | 4  | 1  | 1 | 8       | 32       |
| 9:30AM            | 1       | 6       | 0 | 0 | 7        | 0        | 8  | 0  | 0 | 8       | 4       | 8       | 0  | 0 | 12       | 0        | 1  | 1  | 0 | 2       | 29       |
| 9:45AM            | 1       | 9       | 0 | 0 | 10       | 0        | 4  | 0  | 0 | 4       | 1       | 12      | 2  | 0 | 15       | 2        | 5  | 1  | 0 | 8       | 37       |
| Hourly Total      | 5       | 30      | 0 | 0 | 35       | 1        | 20 | 0  | 0 | 21      | 8       | 36      | 2  | 0 | 46       | 6        | 15 | 3  | 1 | 25      | 127      |
| 10:00AM           | 1       | 7       | 0 | 0 | 8        | 4        | 2  | 0  | 1 | 7       | 0       | 12      | 1  | 0 | 13       | 1        | 4  | 2  | 0 | 7       | 35       |
| 10:15AM           | 1       | 4       | 1 | 0 | 6        | 0        | 6  | 1  | 0 | 7       | 3       | 6       | 0  | 0 | 9        | 0        | 0  | 1  | 0 | 1       | 23       |
| 10:30AM           | 1       | 8       | 1 | 0 | 10       | 0        | 4  | 2  | 0 | 6       | 2       | 11      | 1  | 0 | 14       | 4        | 2  | 1  | 0 | 7       | 37       |
| 10:45AM           | 0       | 9       | 1 | 0 | 10       | 1        | 3  | 0  | 0 | 4       | 2       | 7       | 1  | 0 | 10       | 2        | 7  | 0  | 0 | 9       | 33       |
| Hourly Total      | 3       | 28      | 3 | 0 | 34       | 5        | 15 | 3  | 1 | 24      | 7       | 36      | 3  | 0 | 46       | 7        | 13 | 4  | 0 | 24      | 128      |
| 11:00AM           | 0       | 7       | 1 | 0 | 8        | 1        | 3  | 0  | 0 | 4       | 1       | 7       | 1  | 0 | 9        | 2        | 5  | 0  | 0 | 7       | 28       |
| 11:15AM           | 3       | 7       | 0 | 0 | 10       | 1        | 9  | 2  | 0 | 12      | 2       | 11      | 1  | 0 | 14       | 1        | 9  | 1  | 0 | 11      | 47       |
| 11:30AM           | 0       | 11      | 0 | 0 | 11       | 4        | 5  | 0  | 0 | 9       | 2       | 11      | 1  | 0 | 14       | 2        | 4  | 1  | 0 | 7       | 41       |
| 11:45AM           | 2       | 11      | 0 | 0 | 13       | 1        | 5  | 2  | 0 | 8       | 3       | 8       | 2  | 0 | 13       | 0        | 3  | 4  | 0 | 7       | 41       |
| Hourly Total      | 5       | 36      | 1 | 0 | 42       | 7        | 22 | 4  | 0 | 33      | 8       | 37      | 5  | 0 | 50       | 5        | 21 | 6  | 0 | 32      | 157      |
| 12:00PM           | 1       | 5       | 0 | 0 | 6        | 0        | 6  | 0  | 0 | 6       | 3       | 7       | 1  | 0 | 11       | 1        | 10 | 0  | 0 | 11      | 34       |
| 12:15PM           | 2       | 13      | 1 | 0 | 16       | 0        | 2  | 0  | 0 | 2       | 1       | 9       | 2  | 0 | 12       | 3        | 7  | 0  | 0 | 10      | 40       |
| 12:30PM           | 1       | 12      | 1 | 0 | 14       | 0        | 3  | 0  | 0 | 3       | 1       | 7       | 1  | 0 | 9        | 4        | 3  | 0  | 0 | 7       | 33       |
| 12:45PM           | 0       | 14      | 0 | 0 | 14       | 1        | 6  | 0  | 0 | 7       | 1       | 5       | 3  | 0 | 9        | 1        | 6  | 1  | 0 | 8       | 38       |
| Hourly Total      | 4       | 44      | 2 | 0 | 50       | 1        | 17 | 0  | 0 | 18      | 6       | 28      | 7  | 0 | 41       | 9        | 26 | 1  | 0 | 36      | 145      |
| 1:00PM            | 3       | 10      | 0 | 0 | 13       | 0        | 6  | 2  | 0 | 8       | 1       | 16      | 1  | 0 | 18       | 1        | 4  | 3  | 0 | 8       | 47       |
| 1:15PM            | 1       | 12      | 0 | 0 | 13       | 1        | 7  | 2  | 0 | 10      | 1       | 11      | 2  | 0 | 14       | 1        | 8  | 4  | 0 | 13      | 50       |
| 1:30PM            | 2       | 9       | 1 | 0 | 12       | 1        | 9  | 2  | 0 | 12      | 1       | 11      | 1  | 0 | 13       | 1        | 14 | 3  | 0 | 18      | 55       |
| 1:45PM            | 0       | 10      | 1 | 0 | 11       | 1        | 7  | 1  | 0 | 9       | 3       | 10      | 0  | 0 | 13       | 1        | 8  | 3  | 0 | 12      | 45       |
| Hourly Total      | 6       | 41      | 2 | 0 | 49       | 3        | 29 | 7  | 0 | 39      | 6       | 48      | 4  | 0 | 58       | 4        | 34 | 13 | 0 | 51      | 197      |
|                   |         |         |   |   |          |          |    |    |   |         |         |         | _  |   | - 10     |          |    |    |   | _       |          |
| 2:00PM            | 1       | 12      | 1 | 0 | 14       | 1        | 4  | 0  | 0 | 4       | 1       | 15      | 3  | 0 | 19<br>11 | 1        | 6  | 1  | 1 | - 8     | 45       |
| 2:15PM            | 1       | 11      | 1 | 0 | 13       | 0        | 14 | 1  | 0 | 5<br>17 | 2       | 10<br>9 | 0  | 0 |          | 5        | 7  | 3  | 0 | 7<br>15 | 36<br>65 |
| 2:30PM<br>2:45PM  | 3       | 14<br>8 | 0 | 0 | 18<br>13 | 2        | 13 | 3  | 0 | 17      | 1       | 16      | 2  | 0 | 15<br>21 | 0        | 10 | 2  | 0 | 13      | 66       |
|                   |         |         |   |   |          |          |    |    |   |         |         |         |    |   |          |          |    |    | 1 |         |          |
| Hourly Total      | 9       | 45      | 3 | 1 | 58       | 3        | 34 | 8  | 0 | 45      | 5       | 50      | 9  | 2 | 66       | 8        | 27 | 6  | 2 | 43      | 212      |
| 3:00PM            | 0       | 17      | 2 | 0 | 19       | 2        | 14 | 3  | 0 | 19      | 5       | 15      | 2  | 0 | 22       | 3        | 12 | 2  | 0 | 17      | 77       |
| 3:15PM            | 2       | 14      | 0 | 0 | 16       | 3        | 14 | 3  | 0 | 20      | 2       | 15      | 1  | 0 | 18       | 3        | 10 | 1  | 0 | 14      | 68       |
| 3:30PM            | 1       | 14      | 0 | 0 | 15       | 0        | 5  | 3  | 0 | 8       | 0       | 12      | 1  | 0 | 13       | 1        | 10 | 1  | 0 | 12      | 48       |
| 3:45PM            | 2       | 11      | 0 | 0 | 13       | 2        | 4  | 1  | 0 | 7       | 6       | 9       | 2  | 0 | 17       | 2        | 12 | 3  | 0 | 17      | 54       |
| Hourly Total      | 5       | 56      | 2 | 0 | 63       | 7        | 37 | 10 | 0 | 54      | 13      | 51      | 6  | 0 | 70       | 9        | 44 | 7  | 0 | 60      | 247      |
| 4:00PM            | 1       | 15      | 0 | 0 | 16       | 3        | 8  | 1  | 1 | 13      | 1       | 17      | 0  | 0 | 18       | 4        | 11 | 2  | 0 | 17      | 64       |
| 4:15PM            | 4       | 8       | 0 | 0 | 12       | 2        | 8  | 1  | 0 | 11      | 2       | 18      | 0  | 0 | 20       | 6        | 9  | 1  | 0 | 16      | 59       |
| 4:30PM            | 1       | 12      | 1 | 0 | 14       | 1        | 9  | 2  | 0 | 12      | 2       | 16      | 1  | 0 | 19       | 1        | 7  | 3  | 0 | 11      | 56       |
| 4:45PM            | 2       | 19      | 1 | 0 | 22       | 0        | 11 | 1  | 0 | 12      | 0       | 19      | 2  | 0 | 21       | 2        | 10 | 2  | 0 | 14      | 69       |
| Hourly Total      |         | 54      | 2 | 0 | 64       | 6        | 36 | 5  | 1 | 48      | 5       | 70      | 3  | 0 | 78       | 13       | 37 | 8  | 0 | 58      | 248      |
| 5:00PM            | 1       | 19      | 3 | 0 | 23       | 0        | 10 | 2  | 0 | 12      | 3       | 14      | 4  | 0 | 21       | 2        | 9  | 2  | 0 | 13      | 69       |
| 5:15PM            | 2       | 18      | 1 | 0 | 21       | 2        | 13 | 1  | 0 | 16      | 5       | 16      | 2  | 1 | 24       | 1        | 10 | 5  | 0 | 16      | 77       |
| 5:30PM            | 1       | 11      | 0 | 0 | 12       | 2        | 14 | 4  | 0 | 20      | 2       | 15      | 5  | 0 | 22       | 5        | 5  | 4  | 0 | 14      | 68       |
| 5:45PM            | 2       | 11      | 0 | 0 | 13       | 1        | 14 | 5  | 0 | 20      | 2       | 15      | 1  | 0 | 18       | 4        | 11 | 2  | 1 | 18      | 69       |

| Leg                   | Eastmo | or Blvo | i     |        |       | Fair Av | e     |       |        |       | Eastmo  | or Blv | d     |      |       | Fair Av | /e    |       |        |       |       |
|-----------------------|--------|---------|-------|--------|-------|---------|-------|-------|--------|-------|---------|--------|-------|------|-------|---------|-------|-------|--------|-------|-------|
| Direction             | Southb | ound    |       |        |       | Westbo  | und   |       |        |       | Northbo | ound   |       |      |       | Eastbo  | und   |       |        |       |       |
| Time                  | R      | T       | L     | U      | App   | R       | T     | L     | U      | App   | R       | T      | L     | U    | App   | R       | T     | L     | U      | App   | Int   |
| Hourly Total          | 6      | 59      | 4     | 0      | 69    | 5       | 51    | 12    | 0      | 68    | 12      | 60     | 12    | 1    | 85    | 12      | 35    | 13    | 1      | 61    | 283   |
| 6:00PM                | 4      | 14      | 0     | 0      | 18    | 1       | 9     | 3     | 0      | 13    | 1       | 12     | 1     | 0    | 14    | 3       | 7     | 0     | 0      | 10    | 55    |
| 6:15PM                | 0      | 13      | 0     | 0      | 13    | 3       | 17    | 2     | 0      | 22    | 1       | 12     | 1     | 0    | 14    | 2       | 8     | 2     | 0      | 12    | 61    |
| 6:30PM                | 0      | 8       | 1     | 0      | 9     | 1       | 15    | 1     | 1      | 18    | 4       | 15     | 2     | 0    | 21    | 2       | 5     | 2     | 0      | 9     | 57    |
| 6:45PM                | 1      | 9       | 0     | 0      | 10    | 0       | 10    | 0     | 0      | 10    | 1       | 5      | 4     | 0    | 10    | 1       | 13    | 1     | 0      | 15    | 45    |
| Hourly Total          | 5      | 44      | 1     | 0      | 50    | 5       | 51    | 6     | 1      | 63    | 7       | 44     | 8     | 0    | 59    | 8       | 33    | 5     | 0      | 46    | 218   |
| Total                 | 80     | 498     | 26    | 1      | 605   | 52      | 384   | 66    | 3      | 505   | 90      | 532    | 73    | 4    | 699   | 98      | 355   | 83    | 4      | 540   | 2349  |
| % Approach            | 13.2%  | 82.3%   | 4.3%  | 0.2%   | -     | 10.3%   | 76.0% | 13.1% | 0.6%   | -     | 12.9%   | 76.1%  | 10.4% | 0.6% | -     | 18.1%   | 65.7% | 15.4% | 0.7%   | -     | -     |
| % Total               | 3.4%   | 21.2%   | 1.1%  | 0%     | 25.8% | 2.2%    | 16.3% | 2.8%  | 0.1% 2 | 21.5% | 3.8%    | 22.6%  | 3.1%  | 0.2% | 29.8% | 4.2%    | 15.1% | 3.5%  | 0.2%   | 23.0% | -     |
| Lights                | 80     | 495     | 25    | 1      | 601   | 50      | 377   | 65    | 3      | 495   | 84      | 530    | 71    | 4    | 689   | 95      | 349   | 83    | 4      | 531   | 2316  |
| % Lights              | 100%   | 99.4%   | 96.2% | 100% 9 | 99.3% | 96.2%   | 98.2% | 98.5% | 100% 9 | 98.0% | 93.3%   | 99.6%  | 97.3% | 100% | 98.6% | 96.9%   | 98.3% | 100%  | 100% 9 | 98.3% | 98.6% |
| Articulated Trucks    | 0      | 0       | 0     | 0      | 0     | 0       | 0     | 0     | 0      | 0     | 0       | 0      | 0     | 0    | 0     | 0       | 1     | 0     | 0      | 1     | 1     |
| % Articulated Trucks  | 0%     | 0%      | 0%    | 0%     | 0%    | 0%      | 0%    | 0%    | 0%     | 0%    | 0%      | 0%     | 0%    | 0%   | 0%    | 0%      | 0.3%  | 0%    | 0%     | 0.2%  | 0%    |
| Buses and Single-Unit |        |         |       |        |       |         |       |       |        |       |         |        |       |      |       |         |       |       |        |       |       |
| Trucks                | 0      | 3       | 1     | 0      | 4     | 2       | 7     | 1     | 0      | 10    | 6       | 2      | 2     | 0    | 10    | 3       | 5     | 0     | 0      | 8     | 32    |
| % Buses and Single-   | 1      |         |       |        |       |         |       | . =   |        |       |         |        | ·     |      |       |         |       |       |        |       |       |
| Unit Trucks           | 0%     | 0.6%    | 3.8%  | 0%     | 0.7%  | 3.8%    | 1.8%  | 1.5%  | 0%     | 2.0%  | 6.7%    | 0.4%   | 2.7%  | 0%   | 1.4%  | 3.1%    | 1.4%  | 0%    | 0%     | 1.5%  | 1.4%  |

<sup>\*</sup>L: Left, R: Right, T: Thru, U: U-Turn

Wed Sep 14, 2022

Full Length (7 AM-7 PM)

All Classes (Lights, Articulated Trucks, Buses and Single-Unit Trucks)

All Movements

ID: 989455, Location: 39.961432, -82.9183

Out: 666 In: 699 Total: 1365 [S] Eastmoor Blvd

532

90

Wed Sep 14, 2022

AM Peak (7:15 AM - 8:15 AM)

All Classes (Lights, Articulated Trucks, Buses and Single-Unit Trucks)

All Movements

ID: 989455, Location: 39.961432, -82.9183