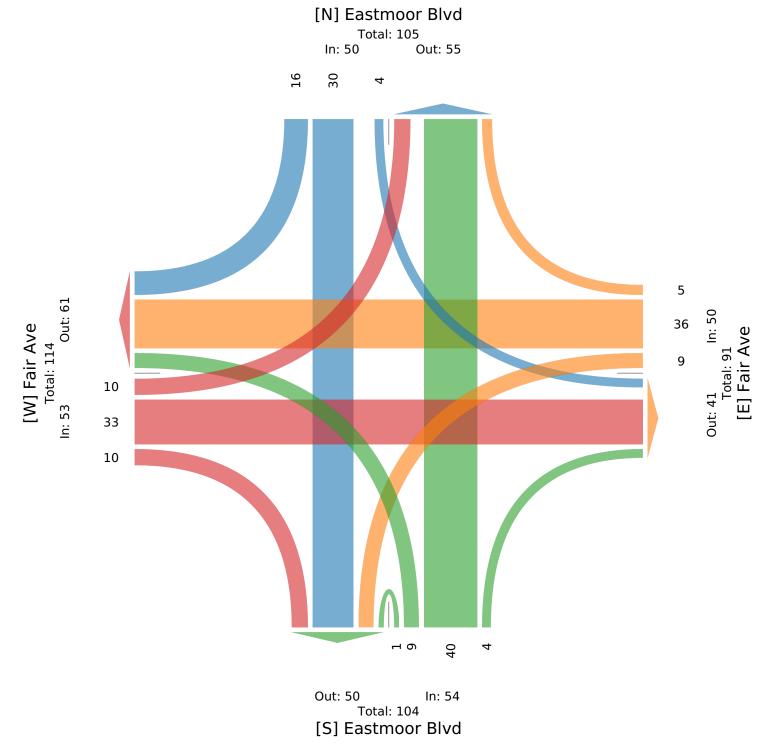

[S] Eastmoor Blvd

Wed Sep 14, 2022

PM Peak (4:45 PM - 5:45 PM) - Overall Peak Hour

All Classes (Lights, Articulated Trucks, Buses and Single-Unit Trucks)

All Movements

ID: 989455, Location: 39.961432, -82.9183

5085 Reed Rd, Columbus, OH, 43220, US

| Leg                            | Eastm | oor Blv | vd    |      |       | Fair A | ve    |         |             |       | Eastmo | or Blvo | i     |       |       | Fair Av | /e    |       |             |       |       |
|--------------------------------|-------|---------|-------|------|-------|--------|-------|---------|-------------|-------|--------|---------|-------|-------|-------|---------|-------|-------|-------------|-------|-------|
| Direction                      | South | oound   |       |      |       | Westb  | ound  |         |             |       | Northb | ound    |       |       |       | Eastbo  | und   |       |             |       |       |
| Time                           | R     | T       | L     | U    | App   | R      | T     | L       | U           | App   | R      | T       | L     | U     | App   | R       | T     | L     | U           | App   | Int   |
| 2022-09-14 4:45PM              | 2     | 19      | 1     | 0    | 22    | 0      | 11    | 1       | 0           | 12    | 0      | 19      | 2     | 0     | 21    | 2       | 10    | 2     | 0           | 14    | 69    |
| 5:00PM                         | 1     | 19      | 3     | 0    | 23    | 0      | 10    | 2       | 0           | 12    | 3      | 14      | 4     | 0     | 21    | 2       | 9     | 2     | 0           | 13    | 69    |
| 5:15PM                         | 2     | 18      | 1     | 0    | 21    | 2      | 13    | 1       | 0           | 16    | 5      | 16      | 2     | 1     | 24    | 1       | 10    | 5     | 0           | 16    | 77    |
| 5:30PM                         | 1     | 11      | 0     | 0    | 12    | 2      | 14    | 4       | 0           | 20    | 2      | 15      | 5     | 0     | 22    | 5       | 5     | 4     | 0           | 14    | 68    |
| Total                          | 6     | 67      | 5     | 0    | 78    | 4      | 48    | 8       | 0           | 60    | 10     | 64      | 13    | 1     | 88    | 10      | 34    | 13    | 0           | 57    | 283   |
| % Approach                     | 7.7%  | 85.9%   | 6.4%  | 0%   | -     | 6.7%   | 80.0% | 13.3% ( | 0%          | -     | 11.4%  | 72.7%   | 14.8% | 1.1%  | -     | 17.5%   | 59.6% | 22.8% | 0%          | -     | -     |
| % Total                        | 2.1%  | 23.7%   | 1.8%  | 0% 2 | 27.6% | 1.4%   | 17.0% | 2.8% (  | 0% 2        | 21.2% | 3.5%   | 22.6%   | 4.6%  | 0.4%  | 31.1% | 3.5%    | 12.0% | 4.6%  | 0% <b>2</b> | 0.1%  | -     |
| PHF                            | 0.750 | 0.882   | 0.417 | -    | 0.848 | 0.500  | 0.857 | 0.500   | -           | 0.750 | 0.500  | 0.842   | 0.650 | 0.250 | 0.917 | 0.500   | 0.850 | 0.650 | - (         | 0.891 | 0.919 |
| Lights                         | 6     | 66      | 5     | 0    | 77    | 4      | 47    | 8       | 0           | 59    | 10     | 64      | 13    | 1     | 88    | 10      | 33    | 13    | 0           | 56    | 280   |
| % Lights                       | 100%  | 98.5%   | 100%  | 0% 9 | 98.7% | 100%   | 97.9% | 100% (  | )% <b>9</b> | 98.3% | 100%   | 100%    | 100%  | 100%  | 100%  | 100%    | 97.1% | 100%  | 0% <b>9</b> | 8.2%  | 98.9% |
| Articulated Trucks             | 0     | 0       | 0     | 0    | 0     | 0      | 0     | 0       | 0           | 0     | 0      | 0       | 0     | 0     | 0     | 0       | 0     | 0     | 0           | 0     | 0     |
| % Articulated Trucks           | 0%    | 0%      | 0%    | 0%   | 0%    | 0%     | 0%    | 0% (    | 0%          | 0%    | 0%     | 0%      | 0%    | 0%    | 0%    | 0%      | 0%    | 0% (  | 0%          | 0%    | 0%    |
| Buses and Single-Unit Trucks   | 0     | 1       | 0     | 0    | 1     | 0      | 1     | 0       | 0           | 1     | 0      | 0       | 0     | 0     | 0     | 0       | 1     | 0     | 0           | 1     | 3     |
| % Buses and Single-Unit Trucks | 0%    | 1.5%    | 0%    | 0%   | 1.3%  | 0%     | 2.1%  | 0% (    | 0%          | 1.7%  | 0%     | 0%      | 0%    | 0%    | 0%    | 0%      | 2.9%  | 0%    | 0%          | 1.8%  | 1.1%  |

<sup>\*</sup>L: Left, R: Right, T: Thru, U: U-Turn

Wed Sep 14, 2022

PM Peak (4:45 PM - 5:45 PM) - Overall Peak Hour

All Classes (Lights, Articulated Trucks, Buses and Single-Unit Trucks)

All Movements

ID: 989455, Location: 39.961432, -82.9183