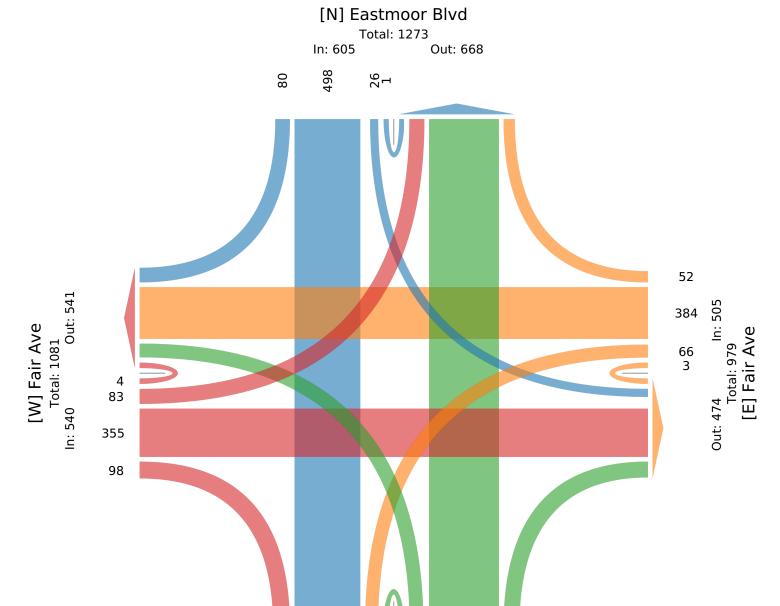

| Leg                   | Eastmo | or Blvo | i     |        |       | Fair Av | e     |       |        |       | Eastmo  | or Blv | d     |      |       | Fair Av | /e    |       |        |       |       |
|-----------------------|--------|---------|-------|--------|-------|---------|-------|-------|--------|-------|---------|--------|-------|------|-------|---------|-------|-------|--------|-------|-------|
| Direction             | Southb | ound    |       |        |       | Westbo  | und   |       |        |       | Northbo | ound   |       |      |       | Eastbo  | und   |       |        |       |       |
| Time                  | R      | T       | L     | U      | App   | R       | T     | L     | U      | App   | R       | T      | L     | U    | App   | R       | T     | L     | U      | App   | Int   |
| Hourly Total          | 6      | 59      | 4     | 0      | 69    | 5       | 51    | 12    | 0      | 68    | 12      | 60     | 12    | 1    | 85    | 12      | 35    | 13    | 1      | 61    | 283   |
| 6:00PM                | 4      | 14      | 0     | 0      | 18    | 1       | 9     | 3     | 0      | 13    | 1       | 12     | 1     | 0    | 14    | 3       | 7     | 0     | 0      | 10    | 55    |
| 6:15PM                | 0      | 13      | 0     | 0      | 13    | 3       | 17    | 2     | 0      | 22    | 1       | 12     | 1     | 0    | 14    | 2       | 8     | 2     | 0      | 12    | 61    |
| 6:30PM                | 0      | 8       | 1     | 0      | 9     | 1       | 15    | 1     | 1      | 18    | 4       | 15     | 2     | 0    | 21    | 2       | 5     | 2     | 0      | 9     | 57    |
| 6:45PM                | 1      | 9       | 0     | 0      | 10    | 0       | 10    | 0     | 0      | 10    | 1       | 5      | 4     | 0    | 10    | 1       | 13    | 1     | 0      | 15    | 45    |
| Hourly Total          | 5      | 44      | 1     | 0      | 50    | 5       | 51    | 6     | 1      | 63    | 7       | 44     | 8     | 0    | 59    | 8       | 33    | 5     | 0      | 46    | 218   |
| Total                 | 80     | 498     | 26    | 1      | 605   | 52      | 384   | 66    | 3      | 505   | 90      | 532    | 73    | 4    | 699   | 98      | 355   | 83    | 4      | 540   | 2349  |
| % Approach            | 13.2%  | 82.3%   | 4.3%  | 0.2%   | -     | 10.3%   | 76.0% | 13.1% | 0.6%   | -     | 12.9%   | 76.1%  | 10.4% | 0.6% | -     | 18.1%   | 65.7% | 15.4% | 0.7%   | -     | -     |
| % Total               | 3.4%   | 21.2%   | 1.1%  | 0%     | 25.8% | 2.2%    | 16.3% | 2.8%  | 0.1% 2 | 21.5% | 3.8%    | 22.6%  | 3.1%  | 0.2% | 29.8% | 4.2%    | 15.1% | 3.5%  | 0.2%   | 23.0% | -     |
| Lights                | 80     | 495     | 25    | 1      | 601   | 50      | 377   | 65    | 3      | 495   | 84      | 530    | 71    | 4    | 689   | 95      | 349   | 83    | 4      | 531   | 2316  |
| % Lights              | 100%   | 99.4%   | 96.2% | 100% 9 | 99.3% | 96.2%   | 98.2% | 98.5% | 100% 9 | 98.0% | 93.3%   | 99.6%  | 97.3% | 100% | 98.6% | 96.9%   | 98.3% | 100%  | 100% 9 | 98.3% | 98.6% |
| Articulated Trucks    | 0      | 0       | 0     | 0      | 0     | 0       | 0     | 0     | 0      | 0     | 0       | 0      | 0     | 0    | 0     | 0       | 1     | 0     | 0      | 1     | 1     |
| % Articulated Trucks  | 0%     | 0%      | 0%    | 0%     | 0%    | 0%      | 0%    | 0%    | 0%     | 0%    | 0%      | 0%     | 0%    | 0%   | 0%    | 0%      | 0.3%  | 0%    | 0%     | 0.2%  | 0%    |
| Buses and Single-Unit |        |         |       |        |       |         |       |       |        |       |         |        |       |      |       |         |       |       |        |       |       |
| Trucks                | 0      | 3       | 1     | 0      | 4     | 2       | 7     | 1     | 0      | 10    | 6       | 2      | 2     | 0    | 10    | 3       | 5     | 0     | 0      | 8     | 32    |
| % Buses and Single-   | 1      |         |       |        |       |         |       | . =   |        |       |         |        | ·     |      |       |         |       |       |        |       |       |
| Unit Trucks           | 0%     | 0.6%    | 3.8%  | 0%     | 0.7%  | 3.8%    | 1.8%  | 1.5%  | 0%     | 2.0%  | 6.7%    | 0.4%   | 2.7%  | 0%   | 1.4%  | 3.1%    | 1.4%  | 0%    | 0%     | 1.5%  | 1.4%  |

<sup>\*</sup>L: Left, R: Right, T: Thru, U: U-Turn

Wed Sep 14, 2022

Full Length (7 AM-7 PM)

All Classes (Lights, Articulated Trucks, Buses and Single-Unit Trucks)

All Movements

ID: 989455, Location: 39.961432, -82.9183