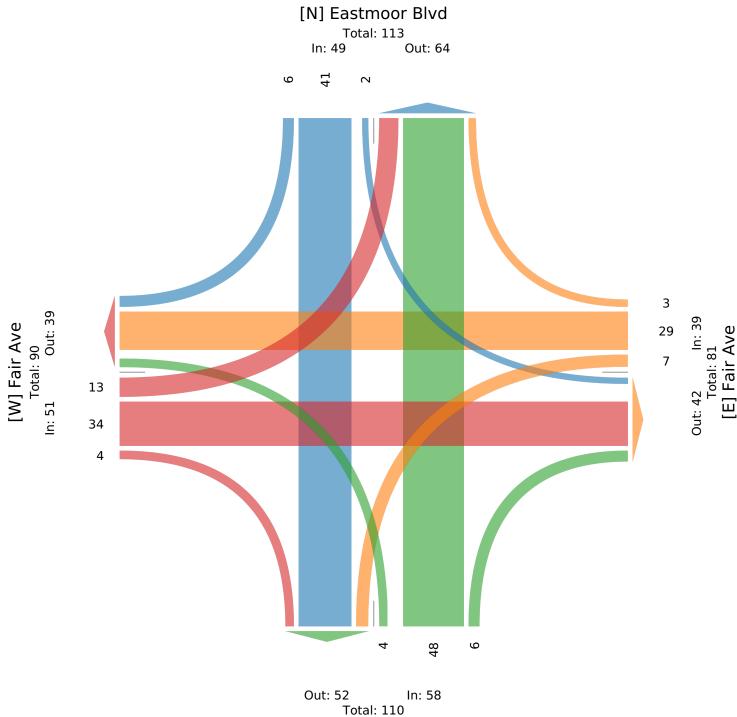

Total: 170 [S] Eastmoor Blvd

Wed Sep 14, 2022

Full Length (7 AM-7 PM)

All Classes (Lights, Articulated Trucks, Buses and Single-Unit Trucks)

All Movements

ID: 989455, Location: 39.961432, -82.9183

| Leg               | Eastmoo |         |   |   |          | Fair Ave |    |    |   |         | Eastmoo |         |    |   |          | Fair Ave |    |    |   |         |          |
|-------------------|---------|---------|---|---|----------|----------|----|----|---|---------|---------|---------|----|---|----------|----------|----|----|---|---------|----------|
| Direction         | Southbo |         |   |   |          | Westbou  |    |    |   |         | Northbo |         |    |   | _        | Eastbour |    |    |   |         |          |
| Time              | R       | T       | L | U | App      | R        | T  | L  | U | App     | R       | Т       | L  | U | App      | R        | T  | L  | U | App     |          |
| 2022-09-14 7:00AM | 2       | 3       | 0 | 0 | 5        | 0        | 14 | 0  | 0 | 14      | 2       | 6       | 3  | 0 | 11       | 0        | 6  | 2  | 0 | 8       | 38       |
| 7:15AM            | 1       | 9       | 1 | 0 | 11       | 0        | 14 | 3  | 0 | 17      | 1       | 6       | 3  | 0 | 10       | 3        | 13 | 1  | 0 | 17      | 55       |
| 7:30AM            | 4       | 5       | 1 | 0 | 10       | 3        | 6  | 2  | 0 | 11      | 3       | 9       | 2  | 0 | 14       | 1        | 3  | 5  | 0 | 9       | 44       |
| 7:45AM            | 9       | 8       | 0 | 0 | 17       | 1        | 9  | 3  | 0 | 13      | 0       | 17      | 3  | 1 | 21       | 3        | 11 | 3  | 0 | 17      | 68       |
| Hourly Total      | 16      | 25      | 2 | 0 | 43       | 4        | 43 | 8  | 0 | 55      | 6       | 38      | 11 | 1 | 56       | 7        | 33 | 11 | 0 | 51      | 205      |
| 8:00AM            | 2       | 8       | 2 | 0 | 12       | 1        | 7  | 1  | 0 | 9       | 0       | 8       | 1  | 0 | 9        | 3        | 6  | 1  | 0 | 10      | 40       |
| 8:15AM            | 3       | 9       | 0 | 0 | 12       | 1        | 7  | 1  | 0 | 9       | 2       | 2       | 0  | 0 | 4        | 0        | 11 | 1  | 0 | 12      | 37       |
| 8:30AM            | 0       | 9       | 0 | 0 | 9        | 2        | 7  | 0  | 0 | 9       | 1       | 9       | 0  | 0 | 10       | 2        | 11 | 2  | 0 | 15      | 43       |
| 8:45AM            | 3       | 10      | 2 | 0 | 15       | 1        | 8  | 1  | 0 | 10      | 4       | 15      | 2  | 0 | 21       | 5        | 9  | 2  | 0 | 16      | 62       |
| Hourly Total      | 8       | 36      | 4 | 0 | 48       | 5        | 29 | 3  | 0 | 37      | 7       | 34      | 3  | 0 | 44       | 10       | 37 | 6  | 0 | 53      | 182      |
| 9:00AM            | 2       | 7       | 0 | 0 | 9        | 0        | 5  | 0  | 0 | 5       | 3       | 5       | 0  | 0 | 8        | 2        | 5  | 0  | 0 | 7       | 29       |
| 9:15AM            | 1       | 8       | 0 | 0 | 9        | 1        | 3  | 0  | 0 | 4       | 0       | 11      | 0  | 0 | 11       | 2        | 4  | 1  | 1 | 8       | 32       |
| 9:30AM            | 1       | 6       | 0 | 0 | 7        | 0        | 8  | 0  | 0 | 8       | 4       | 8       | 0  | 0 | 12       | 0        | 1  | 1  | 0 | 2       | 29       |
| 9:45AM            | 1       | 9       | 0 | 0 | 10       | 0        | 4  | 0  | 0 | 4       | 1       | 12      | 2  | 0 | 15       | 2        | 5  | 1  | 0 | 8       | 37       |
| Hourly Total      | 5       | 30      | 0 | 0 | 35       | 1        | 20 | 0  | 0 | 21      | 8       | 36      | 2  | 0 | 46       | 6        | 15 | 3  | 1 | 25      | 127      |
| 10:00AM           | 1       | 7       | 0 | 0 | 8        | 4        | 2  | 0  | 1 | 7       | 0       | 12      | 1  | 0 | 13       | 1        | 4  | 2  | 0 | 7       | 35       |
| 10:15AM           | 1       | 4       | 1 | 0 | 6        | 0        | 6  | 1  | 0 | 7       | 3       | 6       | 0  | 0 | 9        | 0        | 0  | 1  | 0 | 1       | 23       |
| 10:30AM           | 1       | 8       | 1 | 0 | 10       | 0        | 4  | 2  | 0 | 6       | 2       | 11      | 1  | 0 | 14       | 4        | 2  | 1  | 0 | 7       | 37       |
| 10:45AM           | 0       | 9       | 1 | 0 | 10       | 1        | 3  | 0  | 0 | 4       | 2       | 7       | 1  | 0 | 10       | 2        | 7  | 0  | 0 | 9       | 33       |
| Hourly Total      | 3       | 28      | 3 | 0 | 34       | 5        | 15 | 3  | 1 | 24      | 7       | 36      | 3  | 0 | 46       | 7        | 13 | 4  | 0 | 24      | 128      |
| 11:00AM           | 0       | 7       | 1 | 0 | 8        | 1        | 3  | 0  | 0 | 4       | 1       | 7       | 1  | 0 | 9        | 2        | 5  | 0  | 0 | 7       | 28       |
| 11:15AM           | 3       | 7       | 0 | 0 | 10       | 1        | 9  | 2  | 0 | 12      | 2       | 11      | 1  | 0 | 14       | 1        | 9  | 1  | 0 | 11      | 47       |
| 11:30AM           | 0       | 11      | 0 | 0 | 11       | 4        | 5  | 0  | 0 | 9       | 2       | 11      | 1  | 0 | 14       | 2        | 4  | 1  | 0 | 7       | 41       |
| 11:45AM           | 2       | 11      | 0 | 0 | 13       | 1        | 5  | 2  | 0 | 8       | 3       | 8       | 2  | 0 | 13       | 0        | 3  | 4  | 0 | 7       | 41       |
| Hourly Total      | 5       | 36      | 1 | 0 | 42       | 7        | 22 | 4  | 0 | 33      | 8       | 37      | 5  | 0 | 50       | 5        | 21 | 6  | 0 | 32      | 157      |
| 12:00PM           | 1       | 5       | 0 | 0 | 6        | 0        | 6  | 0  | 0 | 6       | 3       | 7       | 1  | 0 | 11       | 1        | 10 | 0  | 0 | 11      | 34       |
| 12:15PM           | 2       | 13      | 1 | 0 | 16       | 0        | 2  | 0  | 0 | 2       | 1       | 9       | 2  | 0 | 12       | 3        | 7  | 0  | 0 | 10      | 40       |
| 12:30PM           | 1       | 12      | 1 | 0 | 14       | 0        | 3  | 0  | 0 | 3       | 1       | 7       | 1  | 0 | 9        | 4        | 3  | 0  | 0 | 7       | 33       |
| 12:45PM           | 0       | 14      | 0 | 0 | 14       | 1        | 6  | 0  | 0 | 7       | 1       | 5       | 3  | 0 | 9        | 1        | 6  | 1  | 0 | 8       | 38       |
| Hourly Total      | 4       | 44      | 2 | 0 | 50       | 1        | 17 | 0  | 0 | 18      | 6       | 28      | 7  | 0 | 41       | 9        | 26 | 1  | 0 | 36      | 145      |
| 1:00PM            | 3       | 10      | 0 | 0 | 13       | 0        | 6  | 2  | 0 | 8       | 1       | 16      | 1  | 0 | 18       | 1        | 4  | 3  | 0 | 8       | 47       |
| 1:15PM            | 1       | 12      | 0 | 0 | 13       | 1        | 7  | 2  | 0 | 10      | 1       | 11      | 2  | 0 | 14       | 1        | 8  | 4  | 0 | 13      | 50       |
| 1:30PM            | 2       | 9       | 1 | 0 | 12       | 1        | 9  | 2  | 0 | 12      | 1       | 11      | 1  | 0 | 13       | 1        | 14 | 3  | 0 | 18      | 55       |
| 1:45PM            | 0       | 10      | 1 | 0 | 11       | 1        | 7  | 1  | 0 | 9       | 3       | 10      | 0  | 0 | 13       | 1        | 8  | 3  | 0 | 12      | 45       |
| Hourly Total      | 6       | 41      | 2 | 0 | 49       | 3        | 29 | 7  | 0 | 39      | 6       | 48      | 4  | 0 | 58       | 4        | 34 | 13 | 0 | 51      | 197      |
|                   |         |         |   |   |          |          |    |    |   |         |         |         | _  |   | - 10     |          |    |    |   | _       |          |
| 2:00PM            | 1       | 12      | 1 | 0 | 14       | 1        | 4  | 0  | 0 | 4       | 1       | 15      | 3  | 0 | 19<br>11 | 1        | 6  | 1  | 1 | - 8     | 45       |
| 2:15PM            | 1       | 11      | 1 | 0 | 13       | 0        | 14 | 1  | 0 | 5<br>17 | 2       | 10<br>9 | 0  | 0 |          | 5        | 7  | 3  | 0 | 7<br>15 | 36<br>65 |
| 2:30PM<br>2:45PM  | 3       | 14<br>8 | 0 | 0 | 18<br>13 | 2        | 13 | 3  | 0 | 17      | 1       | 16      | 2  | 0 | 15<br>21 | 0        | 10 | 2  | 0 | 13      | 66       |
|                   |         |         |   |   |          |          |    |    |   |         |         |         |    |   |          |          |    |    | 1 |         |          |
| Hourly Total      | 9       | 45      | 3 | 1 | 58       | 3        | 34 | 8  | 0 | 45      | 5       | 50      | 9  | 2 | 66       | 8        | 27 | 6  | 2 | 43      | 212      |
| 3:00PM            | 0       | 17      | 2 | 0 | 19       | 2        | 14 | 3  | 0 | 19      | 5       | 15      | 2  | 0 | 22       | 3        | 12 | 2  | 0 | 17      | 77       |
| 3:15PM            | 2       | 14      | 0 | 0 | 16       | 3        | 14 | 3  | 0 | 20      | 2       | 15      | 1  | 0 | 18       | 3        | 10 | 1  | 0 | 14      | 68       |
| 3:30PM            | 1       | 14      | 0 | 0 | 15       | 0        | 5  | 3  | 0 | 8       | 0       | 12      | 1  | 0 | 13       | 1        | 10 | 1  | 0 | 12      | 48       |
| 3:45PM            | 2       | 11      | 0 | 0 | 13       | 2        | 4  | 1  | 0 | 7       | 6       | 9       | 2  | 0 | 17       | 2        | 12 | 3  | 0 | 17      | 54       |
| Hourly Total      | 5       | 56      | 2 | 0 | 63       | 7        | 37 | 10 | 0 | 54      | 13      | 51      | 6  | 0 | 70       | 9        | 44 | 7  | 0 | 60      | 247      |
| 4:00PM            | 1       | 15      | 0 | 0 | 16       | 3        | 8  | 1  | 1 | 13      | 1       | 17      | 0  | 0 | 18       | 4        | 11 | 2  | 0 | 17      | 64       |
| 4:15PM            | 4       | 8       | 0 | 0 | 12       | 2        | 8  | 1  | 0 | 11      | 2       | 18      | 0  | 0 | 20       | 6        | 9  | 1  | 0 | 16      | 59       |
| 4:30PM            | 1       | 12      | 1 | 0 | 14       | 1        | 9  | 2  | 0 | 12      | 2       | 16      | 1  | 0 | 19       | 1        | 7  | 3  | 0 | 11      | 56       |
| 4:45PM            | 2       | 19      | 1 | 0 | 22       | 0        | 11 | 1  | 0 | 12      | 0       | 19      | 2  | 0 | 21       | 2        | 10 | 2  | 0 | 14      | 69       |
| Hourly Total      |         | 54      | 2 | 0 | 64       | 6        | 36 | 5  | 1 | 48      | 5       | 70      | 3  | 0 | 78       | 13       | 37 | 8  | 0 | 58      | 248      |
| 5:00PM            | 1       | 19      | 3 | 0 | 23       | 0        | 10 | 2  | 0 | 12      | 3       | 14      | 4  | 0 | 21       | 2        | 9  | 2  | 0 | 13      | 69       |
| 5:15PM            | 2       | 18      | 1 | 0 | 21       | 2        | 13 | 1  | 0 | 16      | 5       | 16      | 2  | 1 | 24       | 1        | 10 | 5  | 0 | 16      | 77       |
| 5:30PM            | 1       | 11      | 0 | 0 | 12       | 2        | 14 | 4  | 0 | 20      | 2       | 15      | 5  | 0 | 22       | 5        | 5  | 4  | 0 | 14      | 68       |
| 5:45PM            | 2       | 11      | 0 | 0 | 13       | 1        | 14 | 5  | 0 | 20      | 2       | 15      | 1  | 0 | 18       | 4        | 11 | 2  | 1 | 18      | 69       |

| Leg                   | Eastmo | or Blvo | i     |        |       | Fair Av | e     |       |        |       | Eastmo  | or Blv | d     |      |       | Fair Av | /e    |       |        |       |       |
|-----------------------|--------|---------|-------|--------|-------|---------|-------|-------|--------|-------|---------|--------|-------|------|-------|---------|-------|-------|--------|-------|-------|
| Direction             | Southb | ound    |       |        |       | Westbo  | und   |       |        |       | Northbo | ound   |       |      |       | Eastbo  | und   |       |        |       |       |
| Time                  | R      | T       | L     | U      | App   | R       | T     | L     | U      | App   | R       | T      | L     | U    | App   | R       | T     | L     | U      | App   | Int   |
| Hourly Total          | 6      | 59      | 4     | 0      | 69    | 5       | 51    | 12    | 0      | 68    | 12      | 60     | 12    | 1    | 85    | 12      | 35    | 13    | 1      | 61    | 283   |
| 6:00PM                | 4      | 14      | 0     | 0      | 18    | 1       | 9     | 3     | 0      | 13    | 1       | 12     | 1     | 0    | 14    | 3       | 7     | 0     | 0      | 10    | 55    |
| 6:15PM                | 0      | 13      | 0     | 0      | 13    | 3       | 17    | 2     | 0      | 22    | 1       | 12     | 1     | 0    | 14    | 2       | 8     | 2     | 0      | 12    | 61    |
| 6:30PM                | 0      | 8       | 1     | 0      | 9     | 1       | 15    | 1     | 1      | 18    | 4       | 15     | 2     | 0    | 21    | 2       | 5     | 2     | 0      | 9     | 57    |
| 6:45PM                | 1      | 9       | 0     | 0      | 10    | 0       | 10    | 0     | 0      | 10    | 1       | 5      | 4     | 0    | 10    | 1       | 13    | 1     | 0      | 15    | 45    |
| Hourly Total          | 5      | 44      | 1     | 0      | 50    | 5       | 51    | 6     | 1      | 63    | 7       | 44     | 8     | 0    | 59    | 8       | 33    | 5     | 0      | 46    | 218   |
| Total                 | 80     | 498     | 26    | 1      | 605   | 52      | 384   | 66    | 3      | 505   | 90      | 532    | 73    | 4    | 699   | 98      | 355   | 83    | 4      | 540   | 2349  |
| % Approach            | 13.2%  | 82.3%   | 4.3%  | 0.2%   | -     | 10.3%   | 76.0% | 13.1% | 0.6%   | -     | 12.9%   | 76.1%  | 10.4% | 0.6% | -     | 18.1%   | 65.7% | 15.4% | 0.7%   | -     | -     |
| % Total               | 3.4%   | 21.2%   | 1.1%  | 0%     | 25.8% | 2.2%    | 16.3% | 2.8%  | 0.1% 2 | 21.5% | 3.8%    | 22.6%  | 3.1%  | 0.2% | 29.8% | 4.2%    | 15.1% | 3.5%  | 0.2%   | 23.0% | -     |
| Lights                | 80     | 495     | 25    | 1      | 601   | 50      | 377   | 65    | 3      | 495   | 84      | 530    | 71    | 4    | 689   | 95      | 349   | 83    | 4      | 531   | 2316  |
| % Lights              | 100%   | 99.4%   | 96.2% | 100% 9 | 99.3% | 96.2%   | 98.2% | 98.5% | 100% 9 | 98.0% | 93.3%   | 99.6%  | 97.3% | 100% | 98.6% | 96.9%   | 98.3% | 100%  | 100% 9 | 98.3% | 98.6% |
| Articulated Trucks    | 0      | 0       | 0     | 0      | 0     | 0       | 0     | 0     | 0      | 0     | 0       | 0      | 0     | 0    | 0     | 0       | 1     | 0     | 0      | 1     | 1     |
| % Articulated Trucks  | 0%     | 0%      | 0%    | 0%     | 0%    | 0%      | 0%    | 0%    | 0%     | 0%    | 0%      | 0%     | 0%    | 0%   | 0%    | 0%      | 0.3%  | 0%    | 0%     | 0.2%  | 0%    |
| Buses and Single-Unit |        |         |       |        |       |         |       |       |        |       |         |        |       |      |       |         |       |       |        |       |       |
| Trucks                | 0      | 3       | 1     | 0      | 4     | 2       | 7     | 1     | 0      | 10    | 6       | 2      | 2     | 0    | 10    | 3       | 5     | 0     | 0      | 8     | 32    |
| % Buses and Single-   | 1      |         |       |        |       |         |       | . =   |        |       |         |        | ·     |      |       |         |       |       |        |       |       |
| Unit Trucks           | 0%     | 0.6%    | 3.8%  | 0%     | 0.7%  | 3.8%    | 1.8%  | 1.5%  | 0%     | 2.0%  | 6.7%    | 0.4%   | 2.7%  | 0%   | 1.4%  | 3.1%    | 1.4%  | 0%    | 0%     | 1.5%  | 1.4%  |

<sup>\*</sup>L: Left, R: Right, T: Thru, U: U-Turn

Wed Sep 14, 2022

Full Length (7 AM-7 PM)

All Classes (Lights, Articulated Trucks, Buses and Single-Unit Trucks)

All Movements

ID: 989455, Location: 39.961432, -82.9183

Out: 666 In: 699 Total: 1365 [S] Eastmoor Blvd

532

90

Wed Sep 14, 2022

AM Peak (7:15 AM - 8:15 AM)

All Classes (Lights, Articulated Trucks, Buses and Single-Unit Trucks)

All Movements

ID: 989455, Location: 39.961432, -82.9183