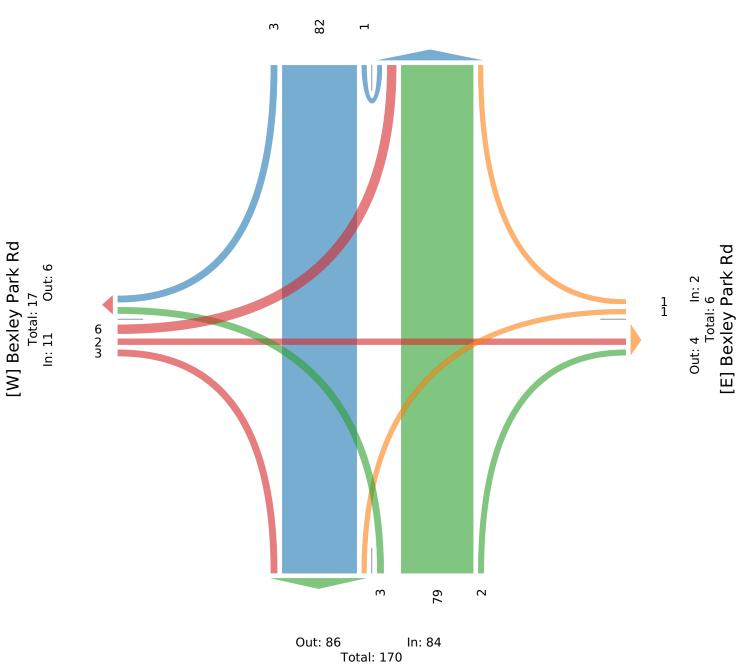

Total: 170 [S] Eastmoor Blvd

Wed Sep 14, 2022

Full Length (7 AM-7 PM)

All Classes (Lights, Articulated Trucks, Buses and Single-Unit Trucks)

All Movements

ID: 989455, Location: 39.961432, -82.9183

| Leg               | Eastmoo |         |   |   |          | Fair Ave |    |    |   |         | Eastmoo |         |    |   |          | Fair Ave |    |    |   |         |          |
|-------------------|---------|---------|---|---|----------|----------|----|----|---|---------|---------|---------|----|---|----------|----------|----|----|---|---------|----------|
| Direction         | Southbo |         |   |   |          | Westbou  |    |    |   |         | Northbo |         |    |   | _        | Eastbour |    |    |   |         |          |
| Time              | R       | T       | L | U | App      | R        | T  | L  | U | App     | R       | Т       | L  | U | App      | R        | T  | L  | U | App     |          |
| 2022-09-14 7:00AM | 2       | 3       | 0 | 0 | 5        | 0        | 14 | 0  | 0 | 14      | 2       | 6       | 3  | 0 | 11       | 0        | 6  | 2  | 0 | 8       | 38       |
| 7:15AM            | 1       | 9       | 1 | 0 | 11       | 0        | 14 | 3  | 0 | 17      | 1       | 6       | 3  | 0 | 10       | 3        | 13 | 1  | 0 | 17      | 55       |
| 7:30AM            | 4       | 5       | 1 | 0 | 10       | 3        | 6  | 2  | 0 | 11      | 3       | 9       | 2  | 0 | 14       | 1        | 3  | 5  | 0 | 9       | 44       |
| 7:45AM            | 9       | 8       | 0 | 0 | 17       | 1        | 9  | 3  | 0 | 13      | 0       | 17      | 3  | 1 | 21       | 3        | 11 | 3  | 0 | 17      | 68       |
| Hourly Total      | 16      | 25      | 2 | 0 | 43       | 4        | 43 | 8  | 0 | 55      | 6       | 38      | 11 | 1 | 56       | 7        | 33 | 11 | 0 | 51      | 205      |
| 8:00AM            | 2       | 8       | 2 | 0 | 12       | 1        | 7  | 1  | 0 | 9       | 0       | 8       | 1  | 0 | 9        | 3        | 6  | 1  | 0 | 10      | 40       |
| 8:15AM            | 3       | 9       | 0 | 0 | 12       | 1        | 7  | 1  | 0 | 9       | 2       | 2       | 0  | 0 | 4        | 0        | 11 | 1  | 0 | 12      | 37       |
| 8:30AM            | 0       | 9       | 0 | 0 | 9        | 2        | 7  | 0  | 0 | 9       | 1       | 9       | 0  | 0 | 10       | 2        | 11 | 2  | 0 | 15      | 43       |
| 8:45AM            | 3       | 10      | 2 | 0 | 15       | 1        | 8  | 1  | 0 | 10      | 4       | 15      | 2  | 0 | 21       | 5        | 9  | 2  | 0 | 16      | 62       |
| Hourly Total      | 8       | 36      | 4 | 0 | 48       | 5        | 29 | 3  | 0 | 37      | 7       | 34      | 3  | 0 | 44       | 10       | 37 | 6  | 0 | 53      | 182      |
| 9:00AM            | 2       | 7       | 0 | 0 | 9        | 0        | 5  | 0  | 0 | 5       | 3       | 5       | 0  | 0 | 8        | 2        | 5  | 0  | 0 | 7       | 29       |
| 9:15AM            | 1       | 8       | 0 | 0 | 9        | 1        | 3  | 0  | 0 | 4       | 0       | 11      | 0  | 0 | 11       | 2        | 4  | 1  | 1 | 8       | 32       |
| 9:30AM            | 1       | 6       | 0 | 0 | 7        | 0        | 8  | 0  | 0 | 8       | 4       | 8       | 0  | 0 | 12       | 0        | 1  | 1  | 0 | 2       | 29       |
| 9:45AM            | 1       | 9       | 0 | 0 | 10       | 0        | 4  | 0  | 0 | 4       | 1       | 12      | 2  | 0 | 15       | 2        | 5  | 1  | 0 | 8       | 37       |
| Hourly Total      | 5       | 30      | 0 | 0 | 35       | 1        | 20 | 0  | 0 | 21      | 8       | 36      | 2  | 0 | 46       | 6        | 15 | 3  | 1 | 25      | 127      |
| 10:00AM           | 1       | 7       | 0 | 0 | 8        | 4        | 2  | 0  | 1 | 7       | 0       | 12      | 1  | 0 | 13       | 1        | 4  | 2  | 0 | 7       | 35       |
| 10:15AM           | 1       | 4       | 1 | 0 | 6        | 0        | 6  | 1  | 0 | 7       | 3       | 6       | 0  | 0 | 9        | 0        | 0  | 1  | 0 | 1       | 23       |
| 10:30AM           | 1       | 8       | 1 | 0 | 10       | 0        | 4  | 2  | 0 | 6       | 2       | 11      | 1  | 0 | 14       | 4        | 2  | 1  | 0 | 7       | 37       |
| 10:45AM           | 0       | 9       | 1 | 0 | 10       | 1        | 3  | 0  | 0 | 4       | 2       | 7       | 1  | 0 | 10       | 2        | 7  | 0  | 0 | 9       | 33       |
| Hourly Total      | 3       | 28      | 3 | 0 | 34       | 5        | 15 | 3  | 1 | 24      | 7       | 36      | 3  | 0 | 46       | 7        | 13 | 4  | 0 | 24      | 128      |
| 11:00AM           | 0       | 7       | 1 | 0 | 8        | 1        | 3  | 0  | 0 | 4       | 1       | 7       | 1  | 0 | 9        | 2        | 5  | 0  | 0 | 7       | 28       |
| 11:15AM           | 3       | 7       | 0 | 0 | 10       | 1        | 9  | 2  | 0 | 12      | 2       | 11      | 1  | 0 | 14       | 1        | 9  | 1  | 0 | 11      | 47       |
| 11:30AM           | 0       | 11      | 0 | 0 | 11       | 4        | 5  | 0  | 0 | 9       | 2       | 11      | 1  | 0 | 14       | 2        | 4  | 1  | 0 | 7       | 41       |
| 11:45AM           | 2       | 11      | 0 | 0 | 13       | 1        | 5  | 2  | 0 | 8       | 3       | 8       | 2  | 0 | 13       | 0        | 3  | 4  | 0 | 7       | 41       |
| Hourly Total      | 5       | 36      | 1 | 0 | 42       | 7        | 22 | 4  | 0 | 33      | 8       | 37      | 5  | 0 | 50       | 5        | 21 | 6  | 0 | 32      | 157      |
| 12:00PM           | 1       | 5       | 0 | 0 | 6        | 0        | 6  | 0  | 0 | 6       | 3       | 7       | 1  | 0 | 11       | 1        | 10 | 0  | 0 | 11      | 34       |
| 12:15PM           | 2       | 13      | 1 | 0 | 16       | 0        | 2  | 0  | 0 | 2       | 1       | 9       | 2  | 0 | 12       | 3        | 7  | 0  | 0 | 10      | 40       |
| 12:30PM           | 1       | 12      | 1 | 0 | 14       | 0        | 3  | 0  | 0 | 3       | 1       | 7       | 1  | 0 | 9        | 4        | 3  | 0  | 0 | 7       | 33       |
| 12:45PM           | 0       | 14      | 0 | 0 | 14       | 1        | 6  | 0  | 0 | 7       | 1       | 5       | 3  | 0 | 9        | 1        | 6  | 1  | 0 | 8       | 38       |
| Hourly Total      | 4       | 44      | 2 | 0 | 50       | 1        | 17 | 0  | 0 | 18      | 6       | 28      | 7  | 0 | 41       | 9        | 26 | 1  | 0 | 36      | 145      |
| 1:00PM            | 3       | 10      | 0 | 0 | 13       | 0        | 6  | 2  | 0 | 8       | 1       | 16      | 1  | 0 | 18       | 1        | 4  | 3  | 0 | 8       | 47       |
| 1:15PM            | 1       | 12      | 0 | 0 | 13       | 1        | 7  | 2  | 0 | 10      | 1       | 11      | 2  | 0 | 14       | 1        | 8  | 4  | 0 | 13      | 50       |
| 1:30PM            | 2       | 9       | 1 | 0 | 12       | 1        | 9  | 2  | 0 | 12      | 1       | 11      | 1  | 0 | 13       | 1        | 14 | 3  | 0 | 18      | 55       |
| 1:45PM            | 0       | 10      | 1 | 0 | 11       | 1        | 7  | 1  | 0 | 9       | 3       | 10      | 0  | 0 | 13       | 1        | 8  | 3  | 0 | 12      | 45       |
| Hourly Total      | 6       | 41      | 2 | 0 | 49       | 3        | 29 | 7  | 0 | 39      | 6       | 48      | 4  | 0 | 58       | 4        | 34 | 13 | 0 | 51      | 197      |
|                   |         |         |   |   |          |          |    |    |   |         |         |         | _  |   | - 10     |          |    |    |   | _       |          |
| 2:00PM            | 1       | 12      | 1 | 0 | 14       | 1        | 4  | 0  | 0 | 4       | 1       | 15      | 3  | 0 | 19<br>11 | 1        | 6  | 1  | 1 | - 8     | 45       |
| 2:15PM            | 1       | 11      | 1 | 0 | 13       | 0        | 14 | 1  | 0 | 5<br>17 | 2       | 10<br>9 | 0  | 0 |          | 5        | 7  | 3  | 0 | 7<br>15 | 36<br>65 |
| 2:30PM<br>2:45PM  | 3       | 14<br>8 | 0 | 0 | 18<br>13 | 2        | 13 | 3  | 0 | 17      | 1       | 16      | 2  | 0 | 15<br>21 | 0        | 10 | 2  | 0 | 13      | 66       |
|                   |         |         |   |   |          |          |    |    |   |         |         |         |    |   |          |          |    |    | 1 |         |          |
| Hourly Total      | 9       | 45      | 3 | 1 | 58       | 3        | 34 | 8  | 0 | 45      | 5       | 50      | 9  | 2 | 66       | 8        | 27 | 6  | 2 | 43      | 212      |
| 3:00PM            | 0       | 17      | 2 | 0 | 19       | 2        | 14 | 3  | 0 | 19      | 5       | 15      | 2  | 0 | 22       | 3        | 12 | 2  | 0 | 17      | 77       |
| 3:15PM            | 2       | 14      | 0 | 0 | 16       | 3        | 14 | 3  | 0 | 20      | 2       | 15      | 1  | 0 | 18       | 3        | 10 | 1  | 0 | 14      | 68       |
| 3:30PM            | 1       | 14      | 0 | 0 | 15       | 0        | 5  | 3  | 0 | 8       | 0       | 12      | 1  | 0 | 13       | 1        | 10 | 1  | 0 | 12      | 48       |
| 3:45PM            | 2       | 11      | 0 | 0 | 13       | 2        | 4  | 1  | 0 | 7       | 6       | 9       | 2  | 0 | 17       | 2        | 12 | 3  | 0 | 17      | 54       |
| Hourly Total      | 5       | 56      | 2 | 0 | 63       | 7        | 37 | 10 | 0 | 54      | 13      | 51      | 6  | 0 | 70       | 9        | 44 | 7  | 0 | 60      | 247      |
| 4:00PM            | 1       | 15      | 0 | 0 | 16       | 3        | 8  | 1  | 1 | 13      | 1       | 17      | 0  | 0 | 18       | 4        | 11 | 2  | 0 | 17      | 64       |
| 4:15PM            | 4       | 8       | 0 | 0 | 12       | 2        | 8  | 1  | 0 | 11      | 2       | 18      | 0  | 0 | 20       | 6        | 9  | 1  | 0 | 16      | 59       |
| 4:30PM            | 1       | 12      | 1 | 0 | 14       | 1        | 9  | 2  | 0 | 12      | 2       | 16      | 1  | 0 | 19       | 1        | 7  | 3  | 0 | 11      | 56       |
| 4:45PM            | 2       | 19      | 1 | 0 | 22       | 0        | 11 | 1  | 0 | 12      | 0       | 19      | 2  | 0 | 21       | 2        | 10 | 2  | 0 | 14      | 69       |
| Hourly Total      |         | 54      | 2 | 0 | 64       | 6        | 36 | 5  | 1 | 48      | 5       | 70      | 3  | 0 | 78       | 13       | 37 | 8  | 0 | 58      | 248      |
| 5:00PM            | 1       | 19      | 3 | 0 | 23       | 0        | 10 | 2  | 0 | 12      | 3       | 14      | 4  | 0 | 21       | 2        | 9  | 2  | 0 | 13      | 69       |
| 5:15PM            | 2       | 18      | 1 | 0 | 21       | 2        | 13 | 1  | 0 | 16      | 5       | 16      | 2  | 1 | 24       | 1        | 10 | 5  | 0 | 16      | 77       |
| 5:30PM            | 1       | 11      | 0 | 0 | 12       | 2        | 14 | 4  | 0 | 20      | 2       | 15      | 5  | 0 | 22       | 5        | 5  | 4  | 0 | 14      | 68       |
| 5:45PM            | 2       | 11      | 0 | 0 | 13       | 1        | 14 | 5  | 0 | 20      | 2       | 15      | 1  | 0 | 18       | 4        | 11 | 2  | 1 | 18      | 69       |

| Leg                   | Eastmo | or Blvo | i     |        |       | Fair Av | e     |       |        |       | Eastmo  | or Blv | d     |      |       | Fair Av | /e    |       |        |       |       |
|-----------------------|--------|---------|-------|--------|-------|---------|-------|-------|--------|-------|---------|--------|-------|------|-------|---------|-------|-------|--------|-------|-------|
| Direction             | Southb | ound    |       |        |       | Westbo  | und   |       |        |       | Northbo | ound   |       |      |       | Eastbo  | und   |       |        |       |       |
| Time                  | R      | T       | L     | U      | App   | R       | T     | L     | U      | App   | R       | T      | L     | U    | App   | R       | T     | L     | U      | App   | Int   |
| Hourly Total          | 6      | 59      | 4     | 0      | 69    | 5       | 51    | 12    | 0      | 68    | 12      | 60     | 12    | 1    | 85    | 12      | 35    | 13    | 1      | 61    | 283   |
| 6:00PM                | 4      | 14      | 0     | 0      | 18    | 1       | 9     | 3     | 0      | 13    | 1       | 12     | 1     | 0    | 14    | 3       | 7     | 0     | 0      | 10    | 55    |
| 6:15PM                | 0      | 13      | 0     | 0      | 13    | 3       | 17    | 2     | 0      | 22    | 1       | 12     | 1     | 0    | 14    | 2       | 8     | 2     | 0      | 12    | 61    |
| 6:30PM                | 0      | 8       | 1     | 0      | 9     | 1       | 15    | 1     | 1      | 18    | 4       | 15     | 2     | 0    | 21    | 2       | 5     | 2     | 0      | 9     | 57    |
| 6:45PM                | 1      | 9       | 0     | 0      | 10    | 0       | 10    | 0     | 0      | 10    | 1       | 5      | 4     | 0    | 10    | 1       | 13    | 1     | 0      | 15    | 45    |
| Hourly Total          | 5      | 44      | 1     | 0      | 50    | 5       | 51    | 6     | 1      | 63    | 7       | 44     | 8     | 0    | 59    | 8       | 33    | 5     | 0      | 46    | 218   |
| Total                 | 80     | 498     | 26    | 1      | 605   | 52      | 384   | 66    | 3      | 505   | 90      | 532    | 73    | 4    | 699   | 98      | 355   | 83    | 4      | 540   | 2349  |
| % Approach            | 13.2%  | 82.3%   | 4.3%  | 0.2%   | -     | 10.3%   | 76.0% | 13.1% | 0.6%   | -     | 12.9%   | 76.1%  | 10.4% | 0.6% | -     | 18.1%   | 65.7% | 15.4% | 0.7%   | -     | -     |
| % Total               | 3.4%   | 21.2%   | 1.1%  | 0%     | 25.8% | 2.2%    | 16.3% | 2.8%  | 0.1% 2 | 21.5% | 3.8%    | 22.6%  | 3.1%  | 0.2% | 29.8% | 4.2%    | 15.1% | 3.5%  | 0.2%   | 23.0% | -     |
| Lights                | 80     | 495     | 25    | 1      | 601   | 50      | 377   | 65    | 3      | 495   | 84      | 530    | 71    | 4    | 689   | 95      | 349   | 83    | 4      | 531   | 2316  |
| % Lights              | 100%   | 99.4%   | 96.2% | 100% 9 | 99.3% | 96.2%   | 98.2% | 98.5% | 100% 9 | 98.0% | 93.3%   | 99.6%  | 97.3% | 100% | 98.6% | 96.9%   | 98.3% | 100%  | 100% 9 | 98.3% | 98.6% |
| Articulated Trucks    | 0      | 0       | 0     | 0      | 0     | 0       | 0     | 0     | 0      | 0     | 0       | 0      | 0     | 0    | 0     | 0       | 1     | 0     | 0      | 1     | 1     |
| % Articulated Trucks  | 0%     | 0%      | 0%    | 0%     | 0%    | 0%      | 0%    | 0%    | 0%     | 0%    | 0%      | 0%     | 0%    | 0%   | 0%    | 0%      | 0.3%  | 0%    | 0%     | 0.2%  | 0%    |
| Buses and Single-Unit |        |         |       |        |       |         |       |       |        |       |         |        |       |      |       |         |       |       |        |       |       |
| Trucks                | 0      | 3       | 1     | 0      | 4     | 2       | 7     | 1     | 0      | 10    | 6       | 2      | 2     | 0    | 10    | 3       | 5     | 0     | 0      | 8     | 32    |
| % Buses and Single-   | 1      |         |       |        |       |         |       | . =   |        |       |         |        | ·     |      |       |         |       |       |        |       |       |
| Unit Trucks           | 0%     | 0.6%    | 3.8%  | 0%     | 0.7%  | 3.8%    | 1.8%  | 1.5%  | 0%     | 2.0%  | 6.7%    | 0.4%   | 2.7%  | 0%   | 1.4%  | 3.1%    | 1.4%  | 0%    | 0%     | 1.5%  | 1.4%  |

<sup>\*</sup>L: Left, R: Right, T: Thru, U: U-Turn

Wed Sep 14, 2022

Full Length (7 AM-7 PM)

All Classes (Lights, Articulated Trucks, Buses and Single-Unit Trucks)

All Movements

ID: 989455, Location: 39.961432, -82.9183