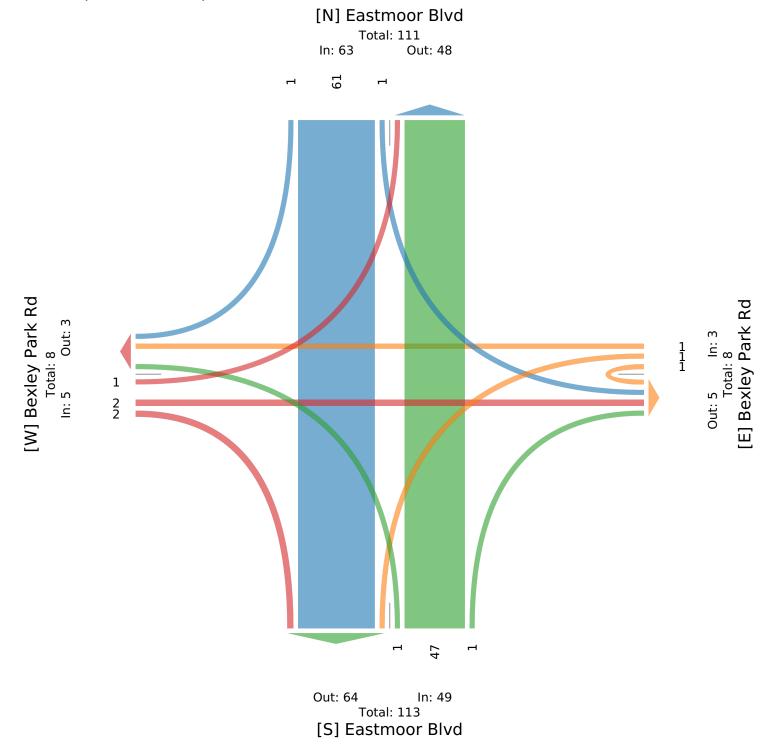

Wed Sep 14, 2022

Midday Peak (12:15 PM - 1:15 PM)

All Classes (Lights, Articulated Trucks, Buses and Single-Unit Trucks)

All Movements

ID: 987718, Location: 39.959528, -82.918509

| Leg       |                       | Eastm | oor Blv | /d    |    |       | Bex | ley Parl | k Rd  |       |       | Eastm | oor Blv | d     |    |       | Bexley  | Park Ro | d     |    |       |       |
|-----------|-----------------------|-------|---------|-------|----|-------|-----|----------|-------|-------|-------|-------|---------|-------|----|-------|---------|---------|-------|----|-------|-------|
| Direction |                       | South | oound   |       |    |       | Wes | stbound  |       |       |       | North | oound   |       |    |       | Eastbou | und     |       |    |       |       |
| Time      |                       | R     | T       | L     | U  | App   | R   | T        | L     | U     | App   | R     | T       | L     | U  | App   | R       | T       | L     | U  | App   | Int   |
|           | 2022-09-14 12:15PM    | 1     | 13      | 1     | 0  | 15    | 0   | 0        | 0     | 0     | 0     | 0     | 14      | 0     | 0  | 14    | 2       | 1       | 0     | 0  | 3     | 32    |
|           | 12:30PM               | 0     | 15      | 0     | 0  | 15    | 0   | 1        | 1     | 0     | 2     | 0     | 8       | 1     | 0  | 9     | 0       | 0       | 0     | 0  | 0     | 26    |
|           | 12:45PM               | 0     | 18      | 0     | 0  | 18    | 0   | 0        | 0     | 1     | 1     | 0     | 8       | 0     | 0  | 8     | 0       | 0       | 0     | 0  | 0     | 27    |
|           | 1:00PM                | 0     | 15      | 0     | 0  | 15    | 0   | 0        | 0     | 0     | 0     | 1     | 17      | 0     | 0  | 18    | 0       | 1       | 1     | 0  | 2     | 35    |
|           | Total                 | 1     | 61      | 1     | 0  | 63    | 0   | 1        | 1     | 1     | 3     | 1     | 47      | 1     | 0  | 49    | 2       | 2       | 1     | 0  | 5     | 120   |
|           | % Approach            | 1.6%  | 96.8%   | 1.6%  | 0% | -     | 0%  | 33.3%    | 33.3% | 33.3% | -     | 2.0%  | 95.9%   | 2.0%  | 0% | -     | 40.0%   | 40.0%   | 20.0% | 0% | -     | -     |
|           | % Total               | 0.8%  | 50.8%   | 0.8%  | 0% | 52.5% | 0%  | 0.8%     | 0.8%  | 0.8%  | 2.5%  | 0.8%  | 39.2%   | 0.8%  | 0% | 40.8% | 1.7%    | 1.7%    | 0.8%  | 0% | 4.2%  | -     |
|           | PHF                   | 0.250 | 0.847   | 0.250 | -  | 0.875 | -   | 0.250    | 0.250 | 0.250 | 0.375 | 0.250 | 0.691   | 0.250 | -  | 0.681 | 0.250   | 0.500   | 0.250 | -  | 0.417 | 0.857 |
|           | Lights                | 1     | 61      | 1     | 0  | 63    | 0   | 1        | 1     | 0     | 2     | 1     | 46      | 1     | 0  | 48    | 1       | 2       | 1     | 0  | 4     | 117   |
|           | % Lights              | 100%  | 100%    | 100%  | 0% | 100%  | 0%  | 100%     | 100%  | 0%    | 66.7% | 100%  | 97.9%   | 100%  | 0% | 98.0% | 50.0%   | 100%    | 100%  | 0% | 80.0% | 97.5% |
|           | Articulated Trucks    | 0     | 0       | 0     | 0  | 0     | 0   | 0        | 0     | 0     | 0     | 0     | 0       | 0     | 0  | 0     | 1       | 0       | 0     | 0  | 1     | 1     |
|           | % Articulated Trucks  | 0%    | 0%      | 0%    | 0% | 0%    | 0%  | 0%       | 0%    | 0%    | 0%    | 0%    | 0%      | 0%    | 0% | 0%    | 50.0%   | 0%      | 0%    | 0% | 20.0% | 0.8%  |
| Buses a   | nd Single-Unit Trucks | 0     | 0       | 0     | 0  | 0     | 0   | 0        | 0     | 1     | 1     | 0     | 1       | 0     | 0  | 1     | 0       | 0       | 0     | 0  | 0     | 2     |
| % Buses a | nd Single-Unit Trucks | 0%    | 0%      | 0%    | 0% | 0%    | 0%  | 0%       | 0%    | 100%  | 33.3% | 0%    | 2.1%    | 0%    | 0% | 2.0%  | 0%      | 0%      | 0%    | 0% | 0%    | 1.7%  |

<sup>\*</sup>L: Left, R: Right, T: Thru, U: U-Turn

Wed Sep 14, 2022

Midday Peak (12:15 PM - 1:15 PM)

All Classes (Lights, Articulated Trucks, Buses and Single-Unit Trucks)

All Movements

ID: 987718, Location: 39.959528, -82.918509