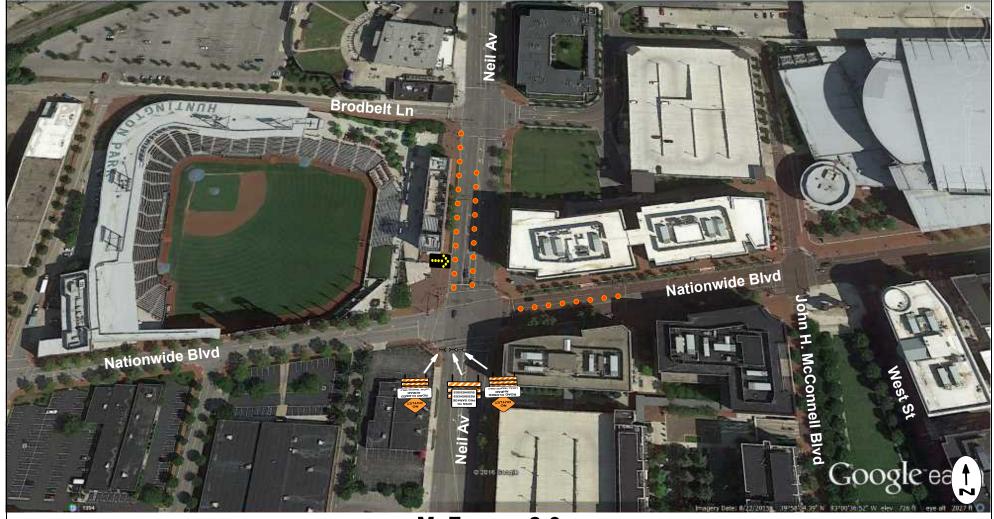

## McFerson 2-3

#### Devices:

- 3 6' Type III Barricades
- 2 'Road Closed Ahead, Local Traffic Only' signs
- 2 'No Outlet' Signs
- 1 'Open to garage, Residences, Businesses' sign
- 1 Flashing Arrow Panels
- ~ 50 Cones

#### Instructions:

Close the West bound left turn lane of Nationwide @ Neil - 10 Cones Close the South bound curb lane of Neil Av between Brodbelt and Nationwide - 20 cones Close the South bound curb lane of Neil Av between Brodbelt and Nationwide - 20 cones
Close the inside (left) Southbound left turn lane of Neil between Brodbelt and Nationwide - 20 cones