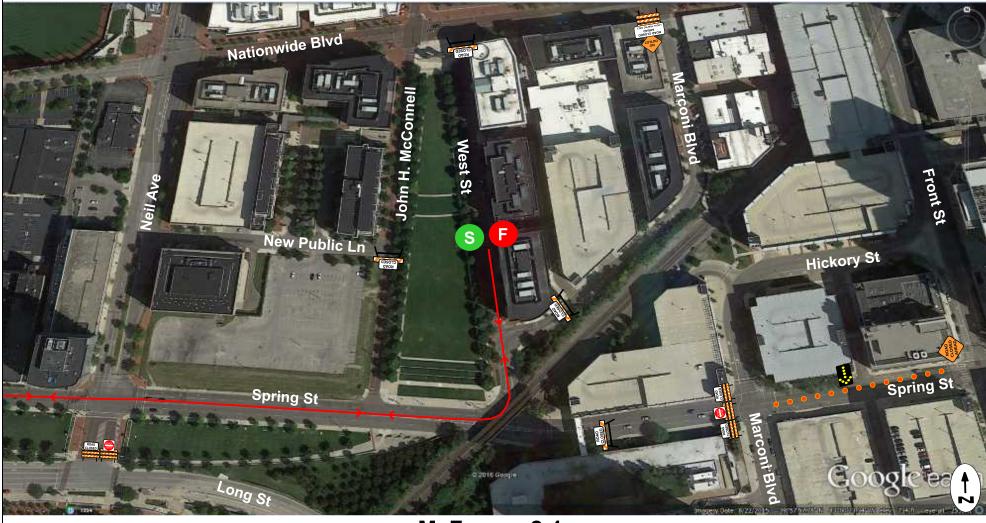

## McFerson 2-1

#### Instructions:

Close the East bound curb lane on Spring St from Front St to Marconi Blvd - 25 Cones