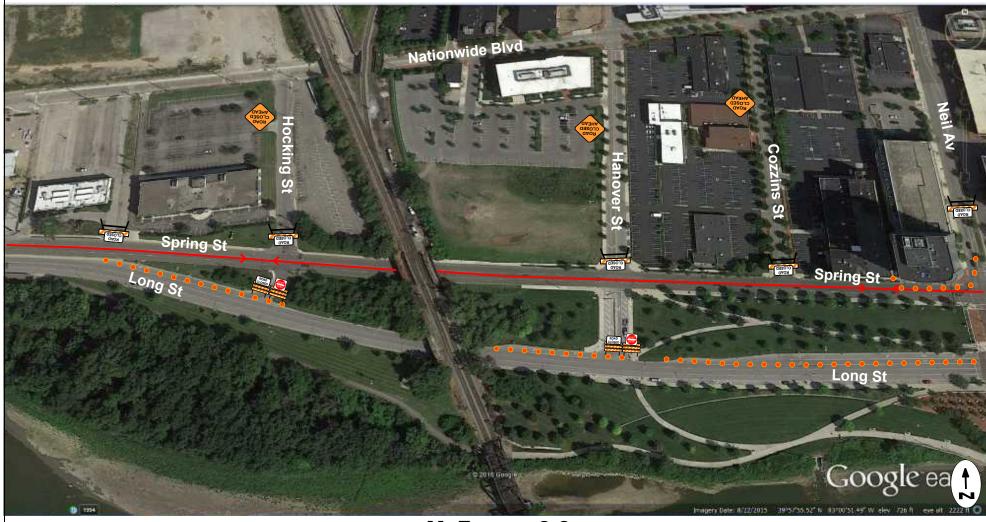

### McFerson 2-2

#### Devices:

- 4 10' Type III Barricades
- 5 'Road Closed' signs
- 2 'Do Not Enter' signs
- 5 Type I block Party Barricades
- 3 'Road Closed Ahead' Signs
- ~ 95 Cones

#### Instructions:

4 parking meters need bagged on Spring St between Cozzins and Hanover Close the East bound left turn lane from Long St to Hocking - 20 cones Close the East bound left turn lane from Long St to Hanover - 15 cones Close the 2 East bound left turn lanes from Long St to Neil - 40 cones Run cones in a radius at Neil and Spring to direct any traffic to the alley along side Northbank Condos - 20 cones