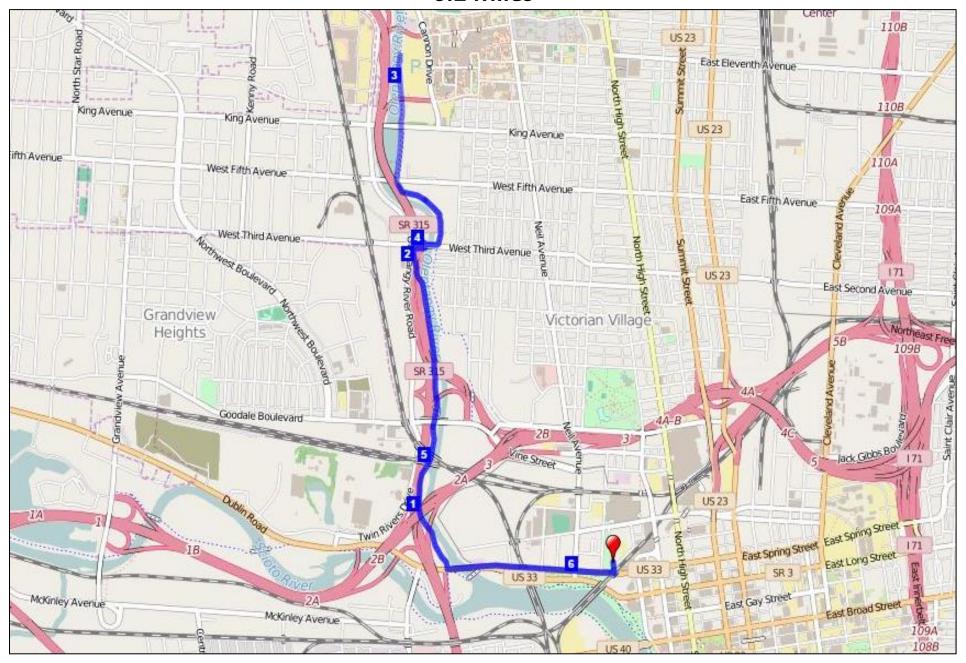

# McFerson Commons 2 6.2 Miles

## **McFerson Commons 2**

| Start at McFerson Commons and head south on West St                |
|--------------------------------------------------------------------|
| Turn right (west) on Spring St                                     |
| Turn right (north) on bike path and continue to a turnaround point |
| Reverse course and back to start/finish                            |
|                                                                    |
| ************************                                           |
| Course can also be run as a 5K by moving the turnaround point.     |