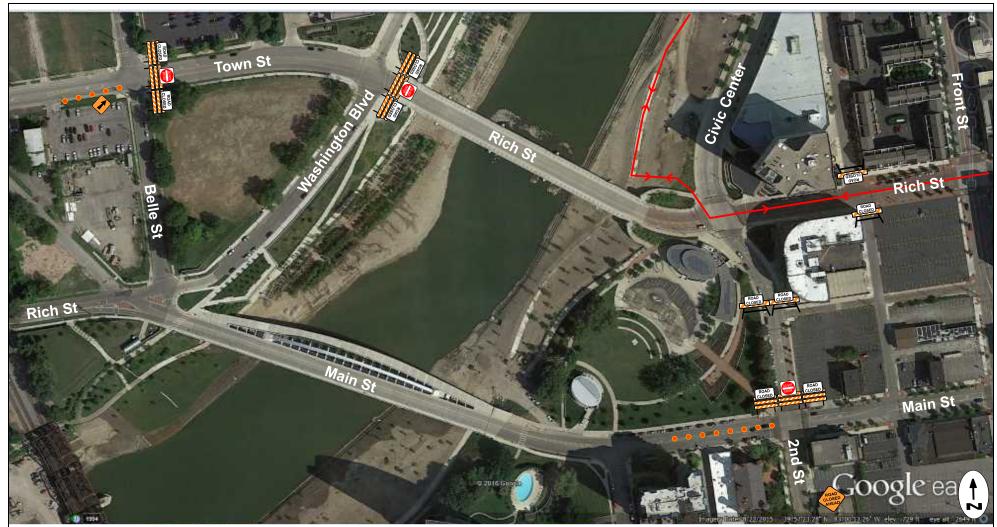

### **Columbus Commons 4-2**

### Devices:

- 1 'Road Closed Ahead' Signs
- 9 10' Type III Barricades
- 10 'Road Closed' signs
- 3 'Do Not Enter' signs
- 1 Diagonal Arrow (OW-138) sign
- 4 Type I Block Party Barricades
- ~ 20 28" Cones with reflectors

Instructions:

Close East Bound Left Turn Lane of Main St @ 2nd St - 10 Cones Close East bound through lane of Town St @ Belle - 10 Cones