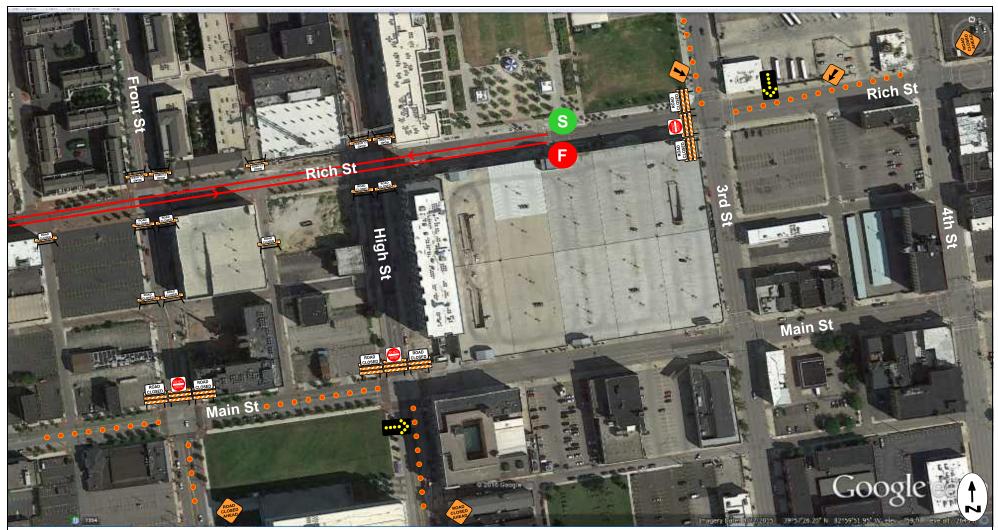

### **Columbus Commons 4-1**

#### Devices:

- 3 'Road Closed Ahead' Signs2 Diagonal Arrow (OW-138) signs
- 9 10' Type III Barricaeds
- 19 'Road Closed' signs
- 3 'Do Not Enter' signs
- 13 Type I Block Party Barricades
- 2 Flashing Arrow Panels
- ~ 70 28" Cones with reflectors

#### Instructions:

Close South bound curb lane of 3rd St @ Rich St - 10 Cones Close West bound 2 lanes of Rich St between 3rd and 4th - 20 Cones Close North bound left lane of High St @ Main St - 10 Cones Close North bound left turn lane of Front St @ Main - 10 Cones Close East bound left turn lane of Main St @ Front St - 10 Cones Close East bound left turn lane of Main St @ High St - 10 Cones