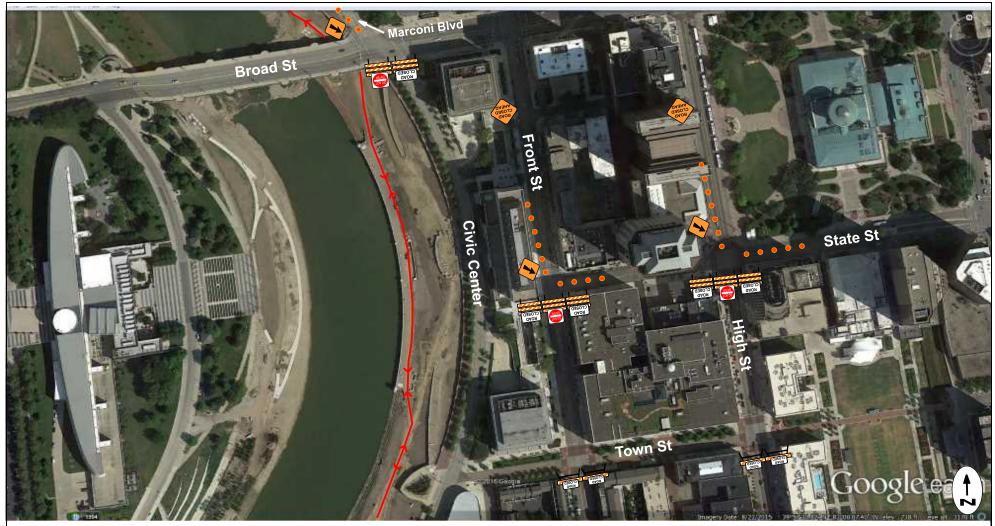

### **Columbus Commons 4-3**

#### Devices:

- 2 'Road Closed Ahead' Signs
- 3 Diagonal Arrow (OW-138) signs
- 8 10' Type III Barricaeds
- 9 'Road Closed' signs
- 3 'Do Not Enter' signs
- 4 Type I Block Party Barricades
- ~ 60 28" Cones with reflectors

### Instructions:

Close South bound curb lane of Marconi @ Broad - 10 Cones Close South bound curb and through lanes of Front St @ State St - 15 Cones Close South bound curb lane of High St @ State St - 15 Cones Close West bound left turn lane of State St @ Font St - 10 Cones Close West bound left turn lane of State St @ High St - 10 Cones