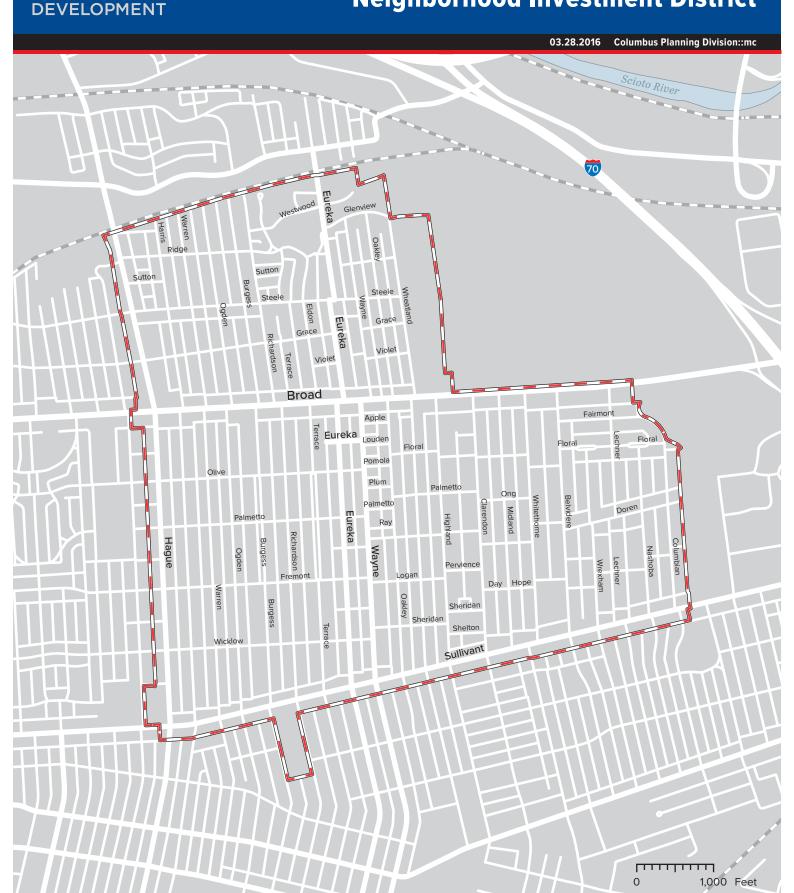

## Hilltop/Area D BOUNDARY DESCRIPTION

The boundary of Neighborhood Investment District  $Hilltop/Area\ D$  is hereby established in the following described area:

**North**: Bounded by the railroad tracks (south of the Valleyview corporate limits); and by the north property lines of West Broad Street(between Wheatland Avenue and Rhodes Park);

**South**: Bounded by the rear property lines on the south side of Sullivant Avenue (between Columbian Avenue and Hague Avenue).

West: Bounded by the rear property lines on the west side of Hague Avenue.

**East**: Bounded by the rear property lines on the east side of Wheatland Avenue (north of West Broad Street); by Glenwood City Park; and by the rear property lines on the east side of Columbian Avenue (between Floral Avenue and Sullivant Avenue);